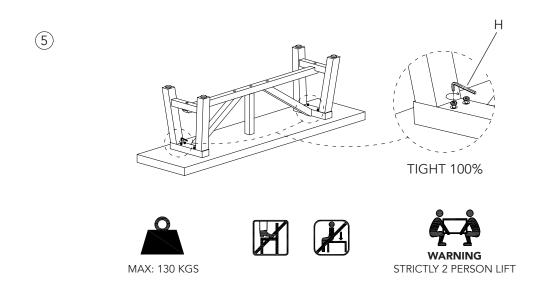

Suitable for indoor and outdoor use.

We recommend storing your furniture indoors or undercover during the winter months.

Do not use power tools to assemble.

Two person assembly advised.