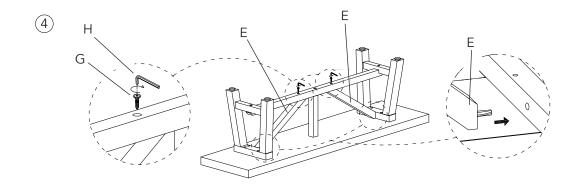

Garden Trading**

# Chilford Bench | Large Assembly Instructions

Please read through these instructions and ensure they are kept for future reference.

All parts and hardware are listed on the back of this guide.

## WHEN ASSEMBLING THIS PRODUCT PLEASE PLACE PARTS ON A SOFT SURFACE TO AVOID DAMAGE OR SCRATCHES.



#### Care Instructions

Polystone is made from natural materials so colour variances may occur.

It is important that spills are quickly cleaned to avoid staining.

To clean, wipe with a soft damp cloth.

Do not place hot or cold items directly on the surface, always use a placemat.

Suitable for indoor and outdoor use.

We recommend storing your furniture indoors or undercover during the winter months.

Do not use power tools to assemble.

Two person assembly advised.