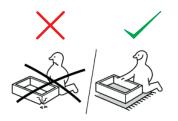

## WHEN ASSEMBLING THIS PRODUCT PLEASE PLACE PARTS ON A SOFT SURFACE TO AVOID DAMAGE OR SCRATCHES.

Suitable for indoor and outdoor use.

We recommend storing your furniture indoors or undercover during the winter months.

Do not use power tools to assemble.

Two person assembly advised.