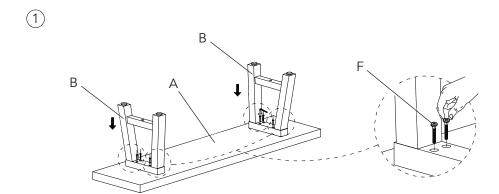

### Table Parts & Hardware

| А | x 1 PC |
|---|--------|
| В | x 2 PC |
| С | x 1 PC |
| D | x 1 PC |
| Е | x 2 PC |
| F | x 8 PC |
| G | x 5 PC |
| Н | x 1 PC |