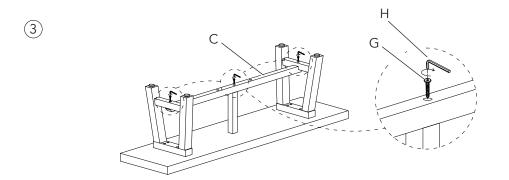

**Garden Trading**

# Chilford Bench | Large Assembly Instructions

Please read through these instructions and ensure they are kept for future reference.

All parts and hardware are listed on the back of this guide.

## WHEN ASSEMBLING THIS PRODUCT PLEASE PLACE PARTS ON A SOFT SURFACE TO AVOID DAMAGE OR SCRATCHES.



#### Care Instructions

Polystone is made from natural materials so colour variances may occur.

It is important that spills are quickly cleaned to avoid staining.

To clean, wipe with a soft damp cloth.

Do not place hot or cold items directly on the surface, always use a placemat.

Suitable for indoor and outdoor use.

We recommend storing your furniture indoors or undercover during the winter months.

Do not use power tools to assemble.

Two person assembly advised.