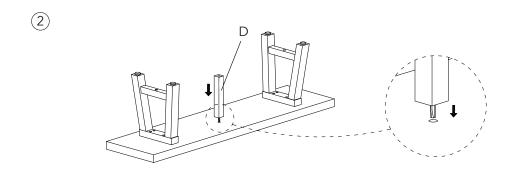

### Table Parts & Hardware

| А | x 1 PC |
|---|--------|
| В | x 2 PC |
| С | x 1 PC |
| D | x 1 PC |
| Е | x 2 PC |
| F | x 8 PC |
| G | x 5 PC |
| Н | x 1 PC |