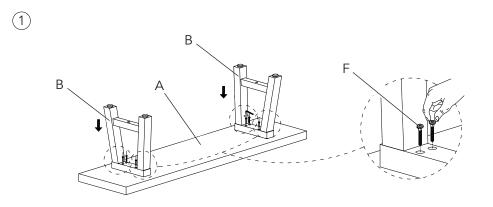

## GardenTrading

Chilford Bench | Small Assembly Instructions

Please read through these instructions and ensure they are kept for future reference. All parts and hardware are listed on the back of this guide.

## WHEN ASSEMBLING THIS PRODUCT PLEASE PLACE PARTS ON A SOFT SURFACE TO AVOID DAMAGE OR SCRATCHES.