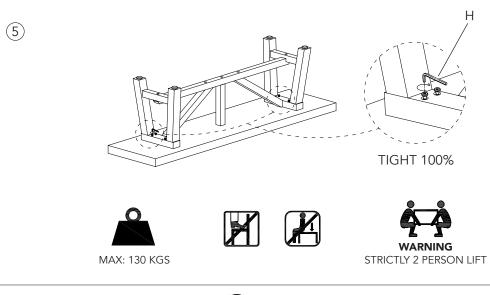

## GardenTrading

Chilford Bench | Small Assembly Instructions

Please read through these instructions and ensure they are kept for future reference. All parts and hardware are listed on the back of this guide.

## WHEN ASSEMBLING THIS PRODUCT PLEASE PLACE PARTS ON A SOFT SURFACE TO AVOID DAMAGE OR SCRATCHES.

Suitable for indoor and outdoor use.

We recommend storing your furniture indoors or undercover during the winter months. Do not use power tools to assemble.

Two person assembly advised.