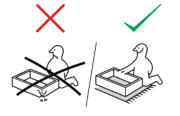

Suitable for indoor and outdoor use.

We recommend storing your furniture indoors or undercover during the winter months. Do not use power tools to assemble.

Two person assembly advised.