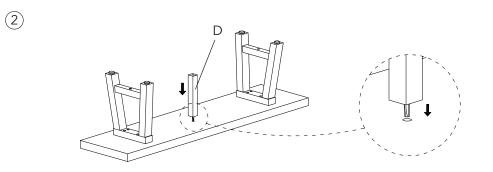

## GardenTrading

Chilford Bench | Small Assembly Instructions

Please read through these instructions and ensure they are kept for future reference. All parts and hardware are listed on the back of this guide.

## WHEN ASSEMBLING THIS PRODUCT PLEASE PLACE PARTS ON A SOFT SURFACE TO AVOID DAMAGE OR SCRATCHES.