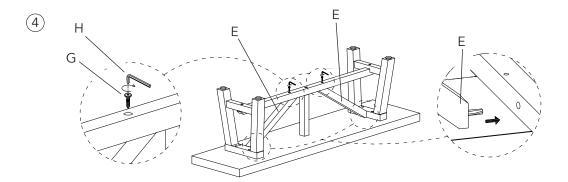

## GardenTrading

Chilford Bench | Small Assembly Instructions

Please read through these instructions and ensure they are kept for future reference. All parts and hardware are listed on the back of this guide.

## WHEN ASSEMBLING THIS PRODUCT PLEASE PLACE PARTS ON A SOFT SURFACE TO AVOID DAMAGE OR SCRATCHES.