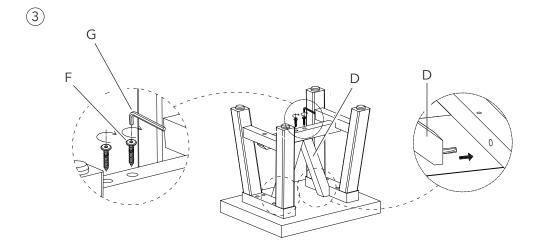

### Table Parts & Hardware

| А | x 1 PC |
|---|--------|
| В | x 2 PC |
| С | x 1 PC |
| D | x 2 PC |
| E | x 8 PC |
| F | x 4 PC |
| G | x 1 PC |