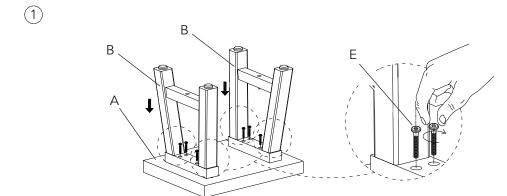

### Table Parts & Hardware

| А | x 1 PC |
|---|--------|
| В | x 2 PC |
| С | x 1 PC |
| D | x 2 PC |
| E | x 8 PC |
| F | x 4 PC |
| G | x 1 PC |

# Chilford Stool Assembly Instructions

Please read through these instructions and ensure they are kept for future reference.

All parts and hardware are listed on the back of this guide.