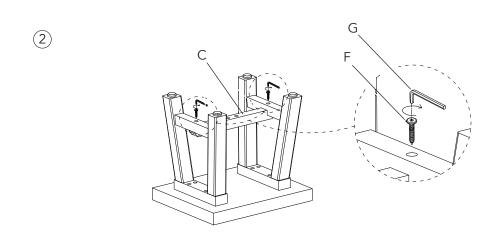

### Table Parts & Hardware

| А | x 1 PC |
|---|--------|
| В | x 2 PC |
| С | x 1 PC |
| D | x 2 PC |
| E | x 8 PC |
| F | x 4 PC |
| G | x 1 PC |

# Chilford Stool Assembly Instructions

Please read through these instructions and ensure they are kept for future reference.

All parts and hardware are listed on the back of this guide.