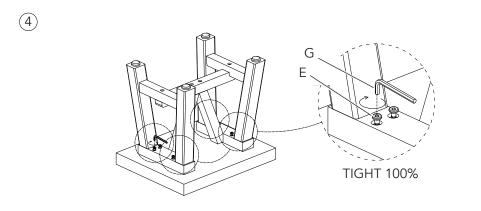

### Table Parts & Hardware

| А | x 1 PC |
|---|--------|
| В | x 2 PC |
| С | x 1 PC |
| D | x 2 PC |
| E | x 8 PC |
| F | x 4 PC |
| G | x 1 PC |