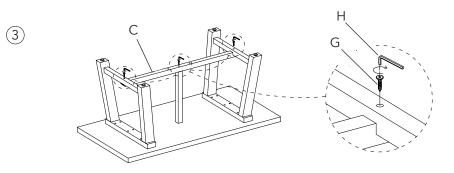

GardenTrading

Chilford Dining Table | Small Assembly Instructions

Please read through these instructions and ensure they are kept for future reference. All parts and hardware are listed on the back of this guide.

### WHEN ASSEMBLING THIS PRODUCT PLEASE PLACE PARTS ON A SOFT SURFACE TO AVOID DAMAGE OR SCRATCHES.



#### **Care Instructions**

Polystone is made from natural materials so colour variances may occur.

It is important that spills are quickly cleaned to avoid staining.

To clean, wipe with a soft damp cloth.

Do not place hot or cold items directly on the surface, always use a placemat.

Suitable for indoor and outdoor use.

We recommend storing your furniture indoors or undercover during the winter months. Do not use power tools to assemble.

Two person assembly advised.