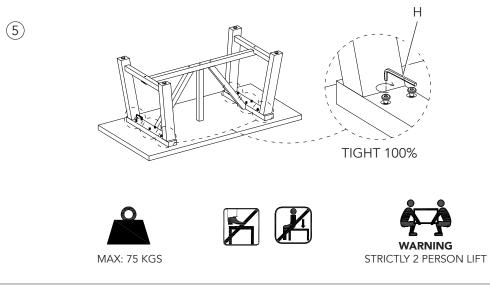

rading

Chilford Dining Table | Small Assembly Instructions

Please read through these instructions and ensure they are kept for future reference. All parts and hardware are listed on the back of this guide.

### WHEN ASSEMBLING THIS PRODUCT PLEASE PLACE PARTS ON A SOFT SURFACE TO AVOID DAMAGE OR SCRATCHES.



#### **Care Instructions**

Polystone is made from natural materials so colour variances may occur.

It is important that spills are quickly cleaned to avoid staining.

To clean, wipe with a soft damp cloth.

Do not place hot or cold items directly on the surface, always use a placemat.

Suitable for indoor and outdoor use.

We recommend storing your furniture indoors or undercover during the winter months. Do not use power tools to assemble.

Two person assembly advised.