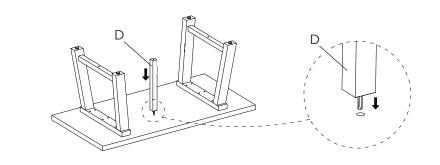

### WHEN ASSEMBLING THIS PRODUCT PLEASE PLACE PARTS ON A SOFT SURFACE TO AVOID DAMAGE OR SCRATCHES.