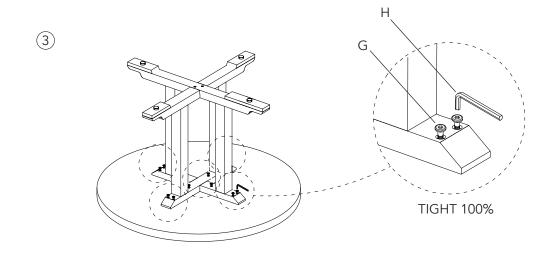

### Table Parts & Hardware

| А |           | x 1 PC  |
|---|-----------|---------|
| В |           | x 1 PC  |
| С |           | x 1 PC  |
| D |           | x 1 PC  |
| Е |           | x 4 PC  |
| F | M6 x 40mm | x 2 PC  |
| G | M8 x 65mm | x 12 PC |
| Н |           | x 1 PC  |