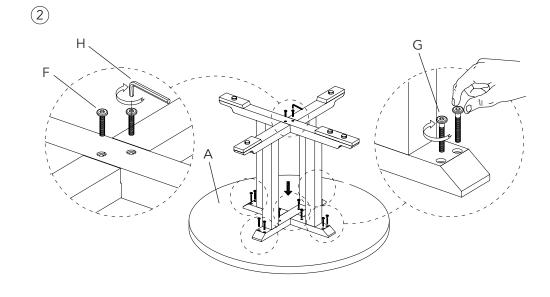

### Table Parts & Hardware

| А |           | x 1 PC  |
|---|-----------|---------|
| В |           | x 1 PC  |
| С |           | x 1 PC  |
| D |           | x 1 PC  |
| Е |           | x 4 PC  |
| F | M6 x 40mm | x 2 PC  |
| G | M8 x 65mm | x 12 PC |
| Н |           | x 1 PC  |