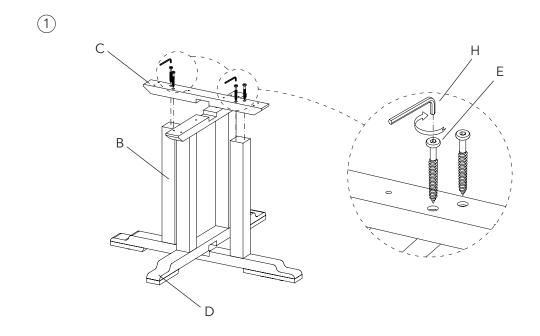

### Table Parts & Hardware

| А |           | x 1 PC  |
|---|-----------|---------|
| В |           | x 1 PC  |
| С |           | x 1 PC  |
| D |           | x 1 PC  |
| Е |           | x 4 PC  |
| F | M6 x 40mm | x 2 PC  |
| G | M8 x 65mm | x 12 PC |
| Н |           | x 1 PC  |