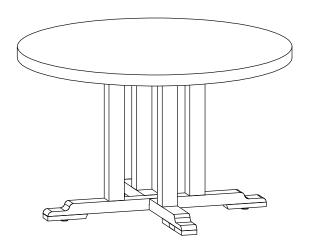

# Burcot Round Dining Table | Medium Assembly Instructions

Please read through these instructions and ensure they are kept for future reference.

All parts and hardware are listed on the back of this guide.