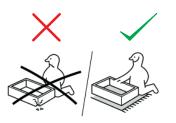

## WHEN ASSEMBLING THIS PRODUCT PLEASE PLACE PARTS ON A SOFT SURFACE TO AVOID DAMAGE OR SCRATCHES.

Suitable for indoor and outdoor use.

We recommend storing your furniture indoors or undercover during the winter months.

Do not use power tools to assemble.

Two-person assembly is advised.