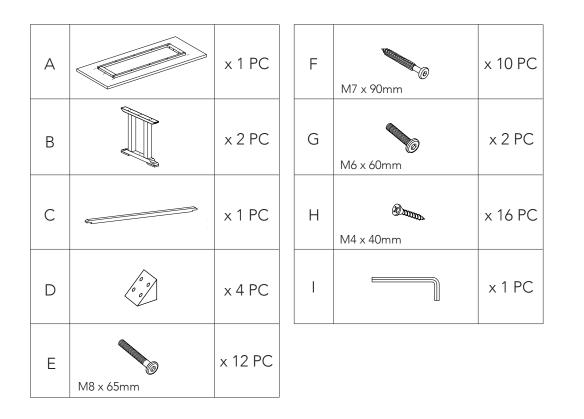

#### Table Parts & Hardware



## GardenTrading

Burcot Dining Table | Large Assembly Instructions

Please read through these instructions and ensure they are kept for future reference. All parts and hardware are listed on the back of this guide.

### WHEN ASSEMBLING THIS PRODUCT PLEASE PLACE PARTS ON A SOFT SURFACE TO AVOID DAMAGE OR SCRATCHES.



#### **Care Instructions**

Polystone is made from natural materials, so colour variances may occur.

It is important that any spills are immediately wiped up with a soft damp cloth to avoid staining.

Do not place hot or cold items directly onto the table's surface; always use a placemat.

Suitable for indoor and outdoor use.

We recommend storing your furniture indoors or undercover during the winter months. Do not use power tools to assemble.

Two-person assembly is advi