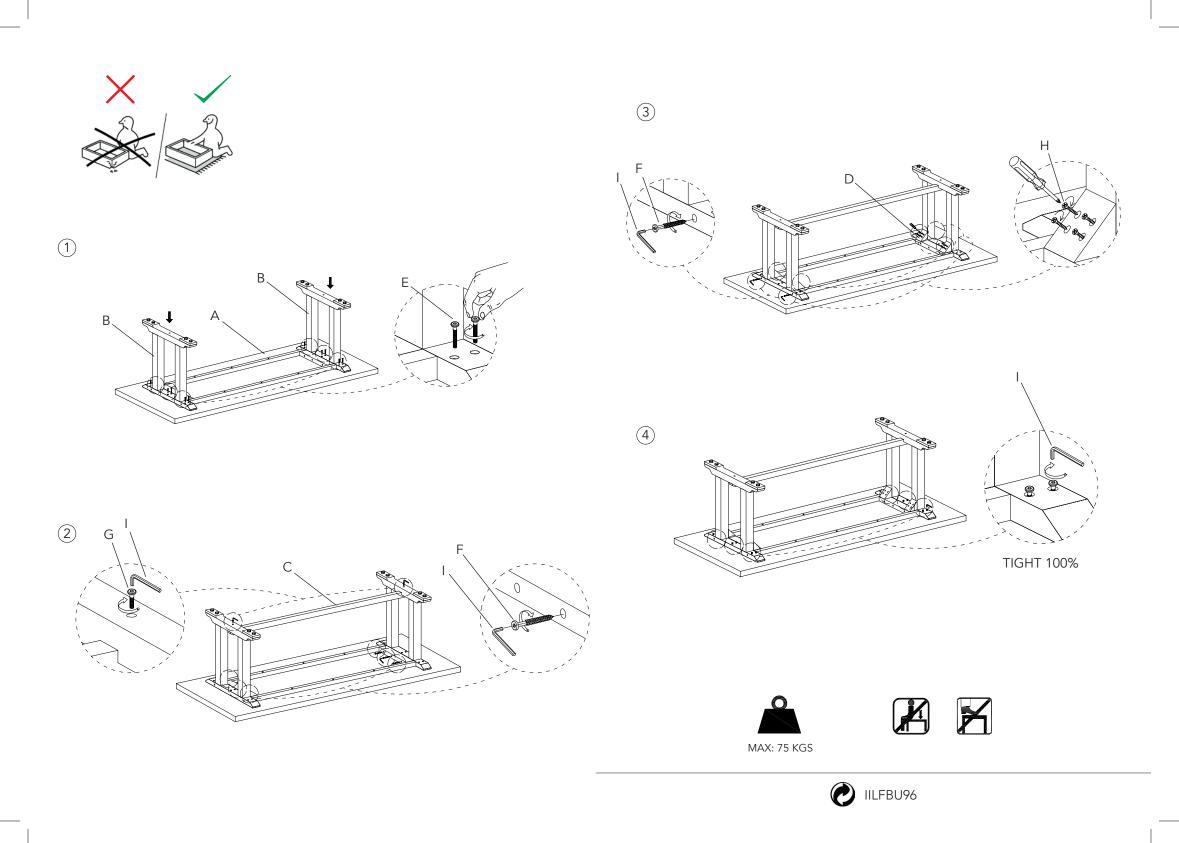

### WHEN ASSEMBLING THIS PRODUCT PLEASE PLACE PARTS ON A SOFT SURFACE TO AVOID DAMAGE OR SCRATCHES.

Suitable for indoor and outdoor use.

We recommend storing your furniture indoors or undercover during the winter months. Do not use power tools to assemble.

Two-person assembly is advised.