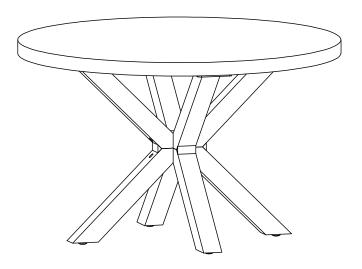

# Burford Round Dining Table Assembly Instructions

Please read through these instructions and ensure they are kept for future reference.

All parts and hardware are listed on the back of this guide.