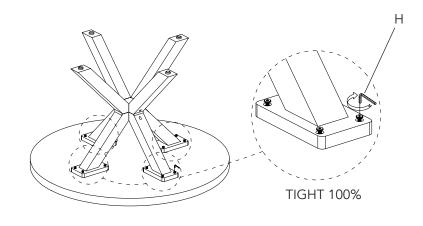

### Table Parts & Hardware

| А | x 1 PC  |
|---|---------|
| В | x 1 PC  |
| С | x 2 PC  |
| D | x 16 PC |
| E | x 4 PC  |
| F | x 4 PC  |
| G | x 1 PC  |
| Н | x 1 PC  |

## WHEN ASSEMBLING THIS PRODUCT PLEASE PLACE PARTS ON A SOFT SURFACE TO AVOID DAMAGE OR SCRATCHES.