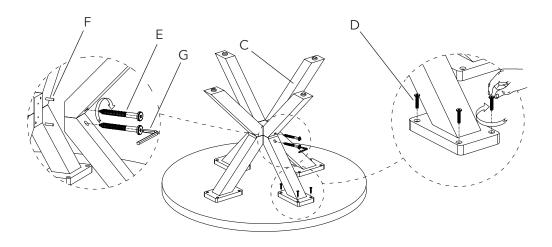

### Table Parts & Hardware

| А | x 1 PC  |
|---|---------|
| В | x 1 PC  |
| С | x 2 PC  |
| D | x 16 PC |
| E | x 4 PC  |
| F | x 4 PC  |
| G | x 1 PC  |
| Н | x 1 PC  |

## WHEN ASSEMBLING THIS PRODUCT PLEASE PLACE PARTS ON A SOFT SURFACE TO AVOID DAMAGE OR SCRATCHES.