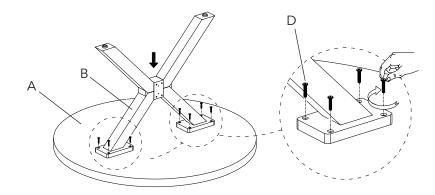

### Table Parts & Hardware

| А | x 1 PC  |
|---|---------|
| В | x 1 PC  |
| С | x 2 PC  |
| D | x 16 PC |
| E | x 4 PC  |
| F | x 4 PC  |
| G | x 1 PC  |
| Н | x 1 PC  |