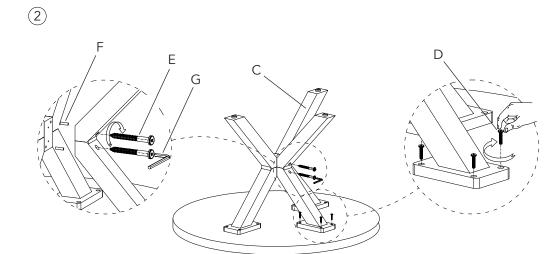

### Table Parts & Hardware

| А | x 1 PC  |
|---|---------|
| В | x 1 PC  |
| С | x 2 PC  |
| D | x 16 PC |
| E | x 4 PC  |
| F | x 4 PC  |
| G | x 1 PC  |
| Н | x 1 PC  |