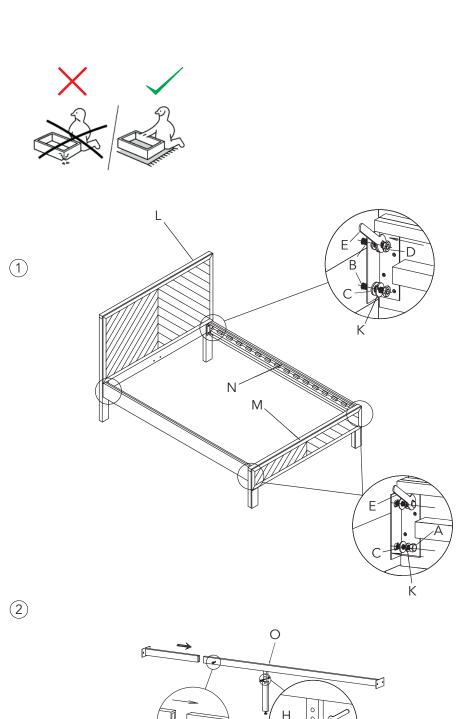

### Table Parts & Hardware

| А |     | x 6 PC  |  |
|---|-----|---------|--|
| В |     | x 6 PC  |  |
| С |     | x 12 PC |  |
| D |     | x 6 PC  |  |
| Е |     | x 1 PC  |  |
| F | amm | x 30 PC |  |
| G |     | x 1 PC  |  |
| Н |     | x 1 PC  |  |

| I | x 1 PC  |
|---|---------|
| J | x 1 PC  |
| K | x 12 PC |
| L | x 1 PC  |
| М | x 1 PC  |
| Z | x 2 PC  |
| 0 | x 1 PC  |
| Р | x 16 PC |
|   |         |

### WHEN ASSEMBLING THIS PRODUCT PLEASE PLACE PARTS ON A SOFT SURFACE TO AVOID DAMAGE OR SCRATCHES.