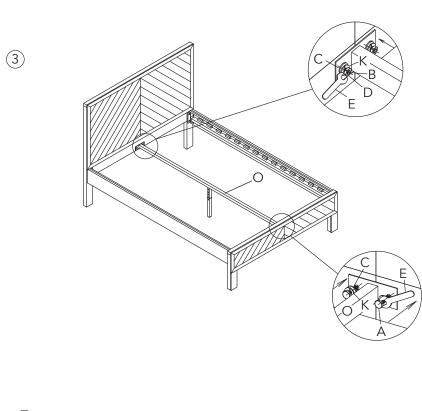

### Table Parts & Hardware

| А |     | x 6 PC  |  |
|---|-----|---------|--|
| В |     | x 6 PC  |  |
| С |     | x 12 PC |  |
| D |     | x 6 PC  |  |
| Е |     | x 1 PC  |  |
| F | amm | x 30 PC |  |
| G |     | x 1 PC  |  |
| Н |     | x 1 PC  |  |

| I | x 1 PC  |
|---|---------|
| J | x 1 PC  |
| K | x 12 PC |
| L | x 1 PC  |
| М | x 1 PC  |
| Z | x 2 PC  |
| 0 | x 1 PC  |
| Р | x 16 PC |
|   |         |