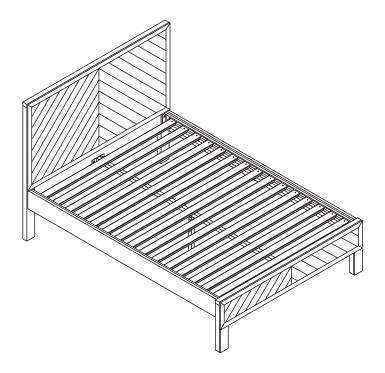

# Fawley Chevron Bed | King Assembly Instructions

Please read through these instructions and ensure they are kept for future reference.

All parts and hardware are listed on the back of this guide.