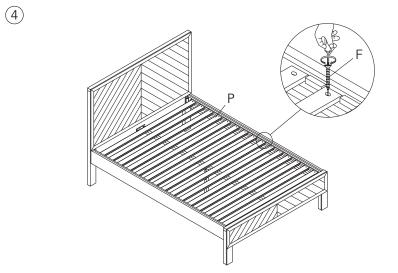

### Table Parts & Hardware

| А |     | x 6 PC  |  |
|---|-----|---------|--|
| В |     | x 6 PC  |  |
| С |     | x 12 PC |  |
| D |     | x 6 PC  |  |
| Е |     | x 1 PC  |  |
| F | amm | x 30 PC |  |
| G |     | x 1 PC  |  |
| Н |     | x 1 PC  |  |

| I | x 1 PC  |
|---|---------|
| J | x 1 PC  |
| K | x 12 PC |
| L | x 1 PC  |
| М | x 1 PC  |
| Z | x 2 PC  |
| 0 | x 1 PC  |
| Р | x 16 PC |
|   |         |