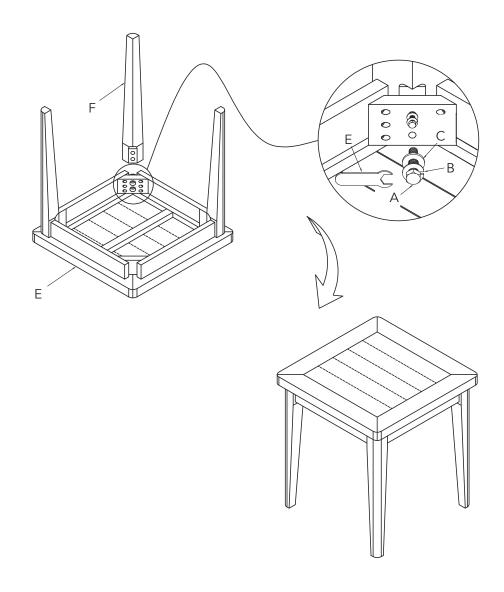

### Table Parts & Hardware

| А | 0 | x 8 PC |
|---|---|--------|
| В |   | x 8 PC |
| С |   | x 8 PC |
| D |   | x 1 PC |
| E |   | x 1 PC |
| F |   | x 4 PC |

# Ashwell Side Table Assembly Instructions

Please read through these instructions and ensure they are kept for future reference.

All parts and hardware are listed on the back of this guide.