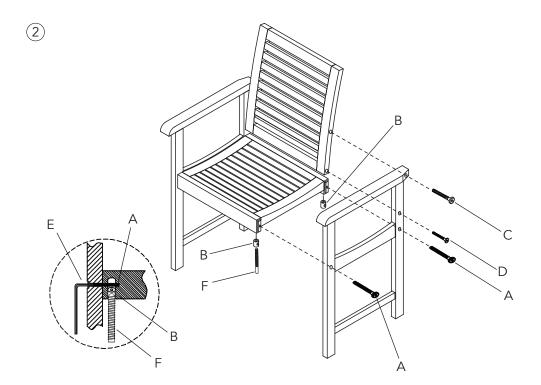

### Table Parts & Hardware

| А |                                                | x 8 PC  |
|---|------------------------------------------------|---------|
| В | 0                                              | x 8 PC  |
| С |                                                | x 4 PC  |
| D | <u> </u>                                       | x 12 PC |
| Е |                                                | x 1 PC  |
| F | <u>(i)                                    </u> | x 1 PC  |