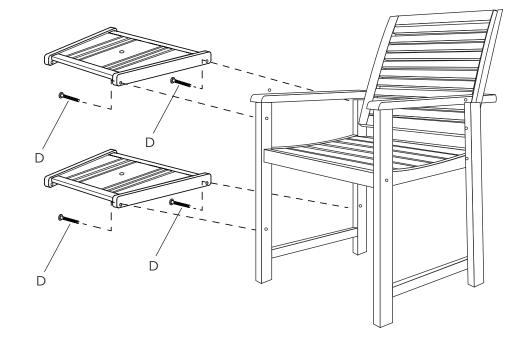

### Table Parts & Hardware

| А |                                                | x 8 PC  |
|---|------------------------------------------------|---------|
| В | 0                                              | x 8 PC  |
| С |                                                | x 4 PC  |
| D | <u> </u>                                       | x 12 PC |
| Е |                                                | x 1 PC  |
| F | <u>(i)                                    </u> | x 1 PC  |