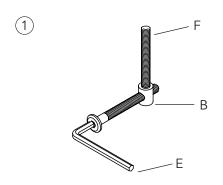

### Table Parts & Hardware

| А |                                                | x 8 PC  |
|---|------------------------------------------------|---------|
| В | 0                                              | x 8 PC  |
| С |                                                | x 4 PC  |
| D | <u> </u>                                       | x 12 PC |
| Е |                                                | x 1 PC  |
| F | <u>(i)                                    </u> | x 1 PC  |