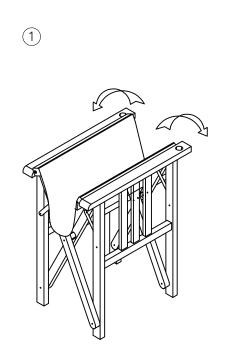

# Hayles Director Chair | Olive Green Assembly Instructions

Please read through these instructions and ensure they are kept for future reference.

All parts and hardware are listed on the back of this guide.