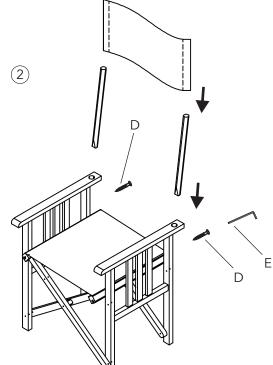

### Table Parts & Hardware

| А |          | x 1 PC |
|---|----------|--------|
| В | •        | x 2 PC |
| С |          | x 1 PC |
| D | <u> </u> | x 2 PC |
| Е |          | x 1 PC |

# Hayles Director Chair | Olive Green Assembly Instructions

Please read through these instructions and ensure they are kept for future reference.

All parts and hardware are listed on the back of this guide.