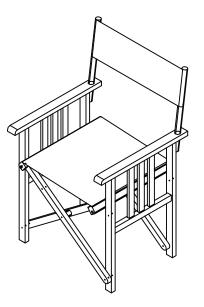

# Hayles Director Chair | Olive Green Assembly Instructions

Please read through these instructions and ensure they are kept for future reference.

All parts and hardware are listed on the back of this guide.