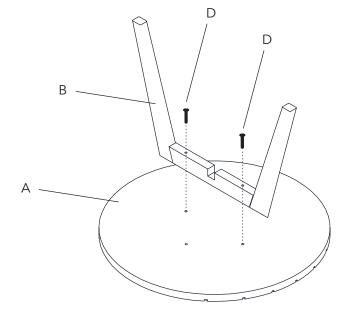

### 25 x 25 x 35 CM

| А      | В      | С      | D      | Е      |
|--------|--------|--------|--------|--------|
|        |        |        |        |        |
| x 1 PC | x 1 PC | x 1 PC | x 4 PC | x 1 PC |