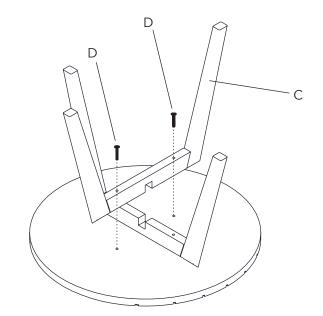

### 35 x 35 x 45 CM

| А      | В      | С      | D      | E      |
|--------|--------|--------|--------|--------|
|        |        |        |        |        |
| x 1 PC | x 1 PC | x 1 PC | x 4 PC | x 1 PC |

### 40 x 40 x 50 CM

| А      | В      | С      | D      | Е      |
|--------|--------|--------|--------|--------|
|        |        |        |        |        |
| x 1 PC | x 1 PC | x 1 PC | x 4 PC | x 1 PC |