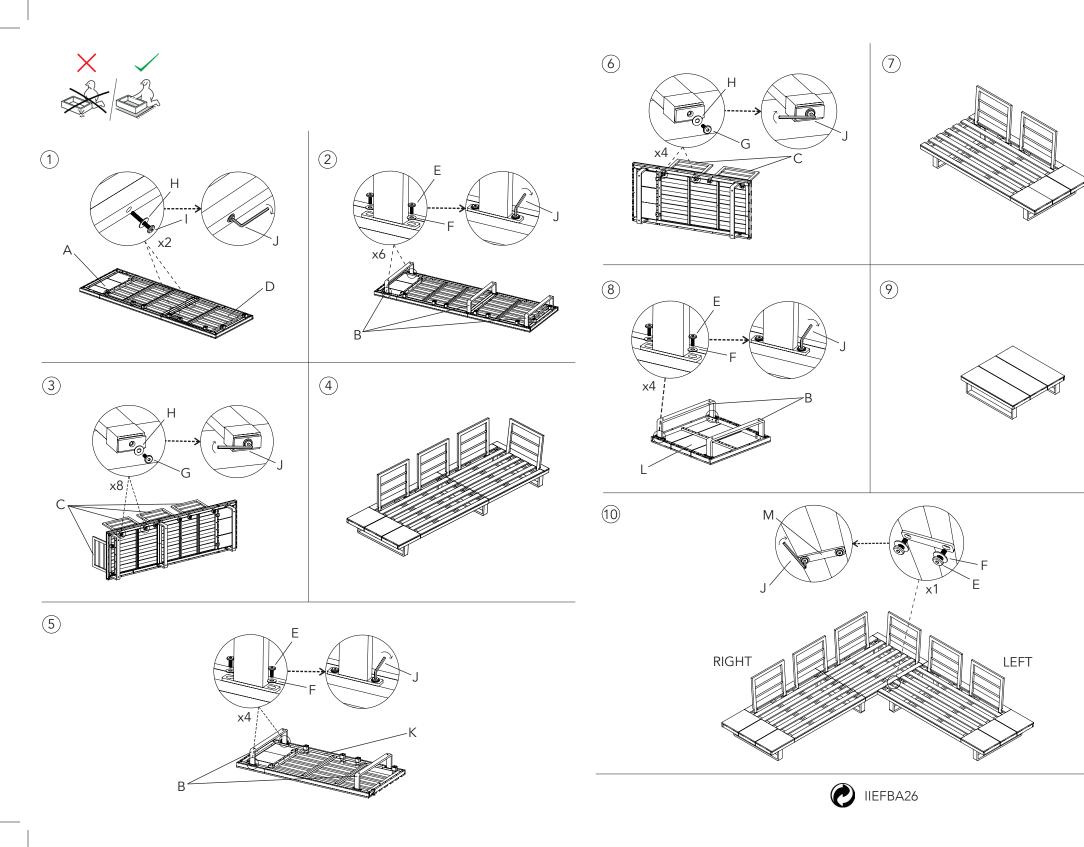

### Table Parts & Hardware

| А | x 1 PC  |
|---|---------|
| В | x 7 PC  |
| С | x 6 PC  |
| D | x 1 PC  |
| E | x 30 PC |
| F | x 30 PC |
| G | x 12 PC |

|   | x 14 PC |
|---|---------|
|   | x 2 PC  |
|   | x 1 PC  |
|   | x 1 PC  |
|   | x 1 PC  |
| 9 | x 1 PC  |
|   |         |

### Bayworth Corner Sofa Set Assembly Instructions

Please read through these instructions and ensure they are kept for future reference.

All parts and hardware are listed on the back of this guide.

### WHEN ASSEMBLING THIS PRODUCT PLEASE PLACE PARTS ON A SOFT SURFACE TO AVOID DAMAGE OR SCRATCHES.