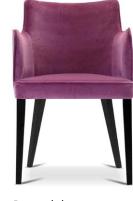

# **PAT**

Pat is a seating family consisting of chair, armchair and stool, available with or without armrests. Furnishing proposals designed to fit in with versatility in different contract furniture projects.

Versatile, lounge and elegant. Pat is a guarantee of minimal aesthetics, of remarkable visual appeal, as well as a certainty in terms of comfort.

- 1 dacron® fiber 100 gr;
- 2 high resilience polyurethane foam of different densities;
- 3 structural frame in beech plywood, non- structural parts in composite wood;
- 4 stained beechwood legs/base.