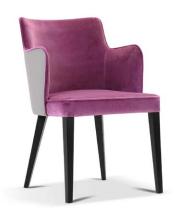

# **PAT**

Pat is a seating family consisting of chair, armchair and stool, available with or without armrests. Furnishing proposals designed to fit in with versatility in different contract furniture projects.

Versatile, lounge and elegant. Pat is a guarantee of minimal aesthetics, of remarkable visual appeal, as well as a certainty in terms of comfort.

- 1 dacron® fiber 100 gr;
- 2 high resilience polyurethane foam of different densities;
- 3 structural frame in beech plywood, non- structural parts in composite wood;
- 4 stained beechwood legs/base.