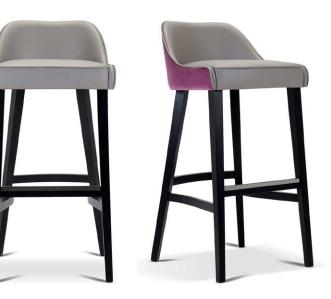

|                  |
|-------------------------------------------------------------------------------|----------------------------------|----------------------------------------------|-------------------------------------------|-------------------------------------------------------------------------------------------------------------|------------------|
| PAT CHAIR PAT CHAIR PAT ARMCHAIR PAT ARMCHAIR PAT STOOL TOWER PAT STOOL TOWER | 10<br>10<br>11<br>11<br>11<br>11 | 0.29<br>0.29<br>0.30<br>0.30<br>0.25<br>0.25 | 3.10<br>interno 1.30/esterno 1.20<br>1.50 | 3.35<br>interno 2.42/esterno 1.86<br>5.77<br>interno 2.42/esterno 2.23<br>2.79<br>interno 2.42/esterno 2.23 | monocolor fabric |

## **PHOTO GALLERY**

















Pat stool tower