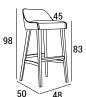

# **PAT**





Pat is a seating family consisting of chair, armchair and stool, available with or without armrests. Furnishing proposals designed to fit in with versatility in different contract furniture projects.

Versatile, lounge and elegant. Pat is a guarantee of minimal aesthetics, of remarkable visual appeal, as well as a certainty in terms of comfort.

- 1 dacron® fiber 100 gr;
- 2 high resilience polyurethane foam of different densities;
- 3 structural frame in beech plywood, non- structural parts in composite wood;
- 4 stained beechwood legs/base.



### **DIMENSIONS**

CHAIR

ARMCHAIR

STOOL TOWER







### **FEET**

h 38.5



PAT CHAIR/ PAT ARMCHAIR

PAT STOOL TOWER



### **FEET FINISHINGS**

Standard















## **TECHNICAL DETAILS**

|                                                                               |                                  |                                              | fabric<br>mtl H 140 cm                    | $ ightharpoonup$ leather $m^2$                                                                              |                  |
|-------------------------------------------------------------------------------|----------------------------------|----------------------------------------------|-------------------------------------------|-------------------------------------------------------------------------------------------------------------|-