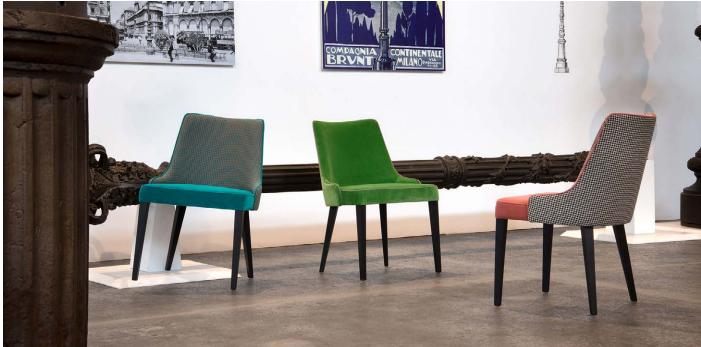

# **PAT**





Pat is a seating family consisting of chair, armchair and stool, available with or without armrests. Furnishing proposals designed to fit in with versatility in different contract furniture projects.

Versatile, lounge and elegant. Pat is a guarantee of minimal aesthetics, of remarkable visual appeal, as well as a certainty in terms of comfort.

- 1 dacron® fiber 100 gr;
- 2 high resilience polyurethane foam of different densities;
- 3 structural frame in beech plywood, non- structural parts in composite wood;
- 4 stained beechwood legs/base.



### **DIMENSIONS**

CHAIR

ARMCHAIR

STOOL TOWER







### **FEET**

h 38.5



PAT CHAIR/ PAT ARMCHAIR

PAT STOOL TOWER



### **FEET FINISHINGS**

Standard















## **TECHNICAL DETAILS**

|