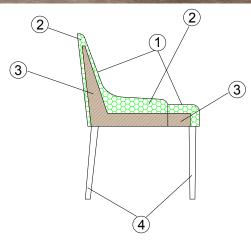

Versatile, lounge and elegant. Pat is a guarantee of minimal aesthetics, of remarkable visual appeal, as well as a certainty in terms of comfort.

- 1 dacron® fiber 100 gr;
- 2 high resilience polyurethane foam of different densities;
- 3 structural frame in beech plywood, non- structural parts in composite wood;
- 4 stained beechwood legs/base.