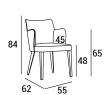

# **PAT**





Pat is a seating family consisting of chair, armchair and stool, available with or without armrests. Furnishing proposals designed to fit in with versatility in different contract furniture projects.

Versatile, lounge and elegant. Pat is a guarantee of minimal aesthetics, of remarkable visual appeal, as well as a certainty in terms of comfort.

- 1 dacron® fiber 100 gr;
- 2 high resilience polyurethane foam of different densities;
- 3 structural frame in beech plywood, non- structural parts in composite wood;
- 4 stained beechwood legs/base.



### **DIMENSIONS**

CHAIR

ARMCHAIR

STOOL TOWER







### **FEET**

h 38.5



PAT CHAIR/ PAT ARMCHAIR

PAT STOOL TOWER



### **FEET FINISHINGS**

Standard















## **TECHNICAL DETAILS**

|                                                                               |                                  |                                              | fabric<br>mtl H 140 cm                    | $ ightharpoonup$ leather $m^2$                                                                              |                  |
|-------------------------------------------------------------------------------|----------------------------------|----------------------------------------------|-------------------------------------------|-------------------------------------------------------------------------------------------------------------