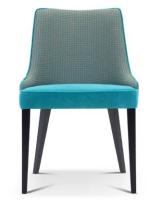

# **PAT**

Pat is a seating family consisting of chair, armchair and stool, available with or without armrests. Furnishing proposals designed to fit in with versatility in different contract furniture projects.

Versatile, lounge and elegant. Pat is a guarantee of minimal aesthetics, of remarkable visual appeal, as well as a certainty in terms of comfort.

- 1 dacron® fiber 100 gr;
- 2 high resilience polyurethane foam of different densities;
- 3 structural frame in beech plywood, non- structural parts in composite wood;
- 4 stained beechwood legs/base.

## **PHOTO GALLERY**

Pat stool tower