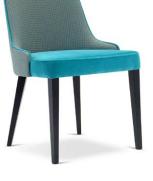

# **PAT**

Pat is a seating family consisting of chair, armchair and stool, available with or without armrests. Furnishing proposals designed to fit in with versatility in different contract furniture projects.

Versatile, lounge and elegant. Pat is a guarantee of minimal aesthetics, of remarkable visual appeal, as well as a certainty in terms of comfort.

- 1 dacron® fiber 100 gr;
- 2 high resilience polyurethane foam of different densities;
- 3 structural frame in beech plywood, non- structural parts in composite wood;
- 4 stained beechwood legs/base.