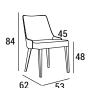

### **DIMENSIONS**

CHAIR

ARMCHAIR

STOOL TOWER

### **FEET**

h 38.5

PAT CHAIR/ PAT ARMCHAIR

PAT STOOL TOWER