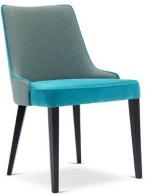

# **PAT**

Pat is a seating family consisting of chair, armchair and stool, available with or without armrests. Furnishing proposals designed to fit in with versatility in different contract furniture projects.

Versatile, lounge and elegant. Pat is a guarantee of minimal aesthetics, of remarkable visual appeal, as well as a certainty in terms of comfort.

- 1 dacron® fiber 100 gr;
- 2 high resilience polyurethane foam of different densities;
- 3 structural frame in beech plywood, non- structural parts in composite wood;
- 4 stained beechwood legs/base.