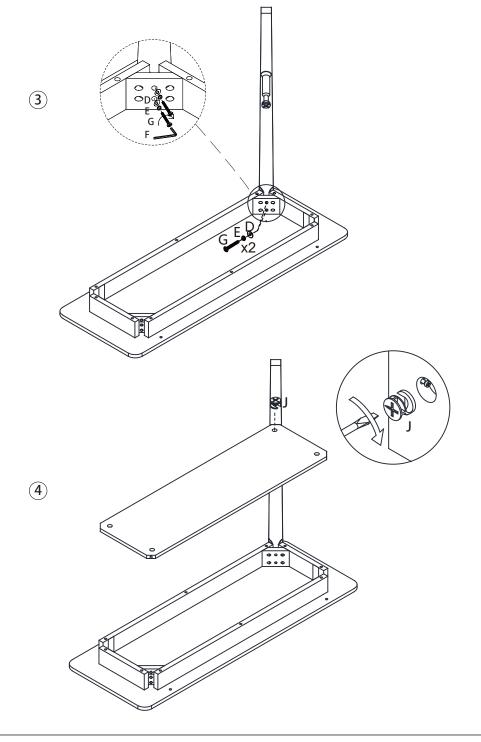

## **Table Parts & Hardware**

| A |   | x 1 PC | G | (3) | x 8 PC |
|---|---|--------|---|-----|--------|
| В |   | x 4 PC | Н |     | x 4 PC |
| С |   | x 1 PC | J |     | x 4 PC |
| D | 0 | x 8 PC | K |     | x 2 PC |
| E |   | x 8 PC | L |     | x 2 PC |
| F |   | x 1 PC | М |     | x 4 PC |

## Ashwicke Console Table Assembly Instructions

Please read through these instructions and ensure they are kept for future reference.

All parts and hardware are listed on the back of this guide.

Care Instructions
Wipe clean with a damp cloth