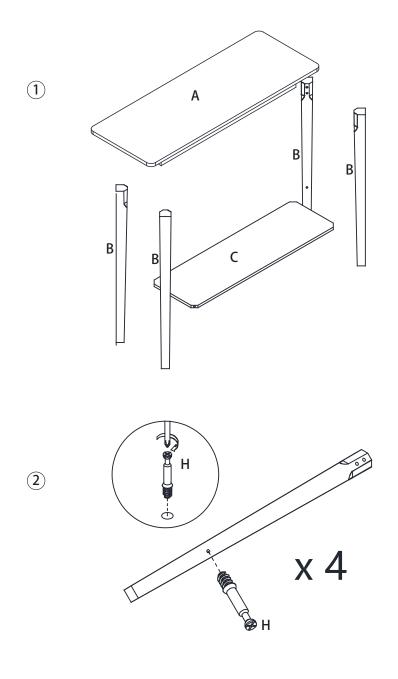

## **Table Parts & Hardware**

| A |   | x 1 PC | G | (3) | x 8 PC |
|---|---|--------|---|-----|--------|
| В |   | x 4 PC | Н |     | x 4 PC |
| С |   | x 1 PC | J |     | x 4 PC |
| D | 0 | x 8 PC | K |     | x 2 PC |
| E |   | x 8 PC | L |     | x 2 PC |
| F |   | x 1 PC | М |     | x 4 PC |

## Ashwicke Console Table Assembly Instructions

Please read through these instructions and ensure they are kept for future reference.

All parts and hardware are listed on the back of this guide.

Care Instructions
Wipe clean with a damp cloth