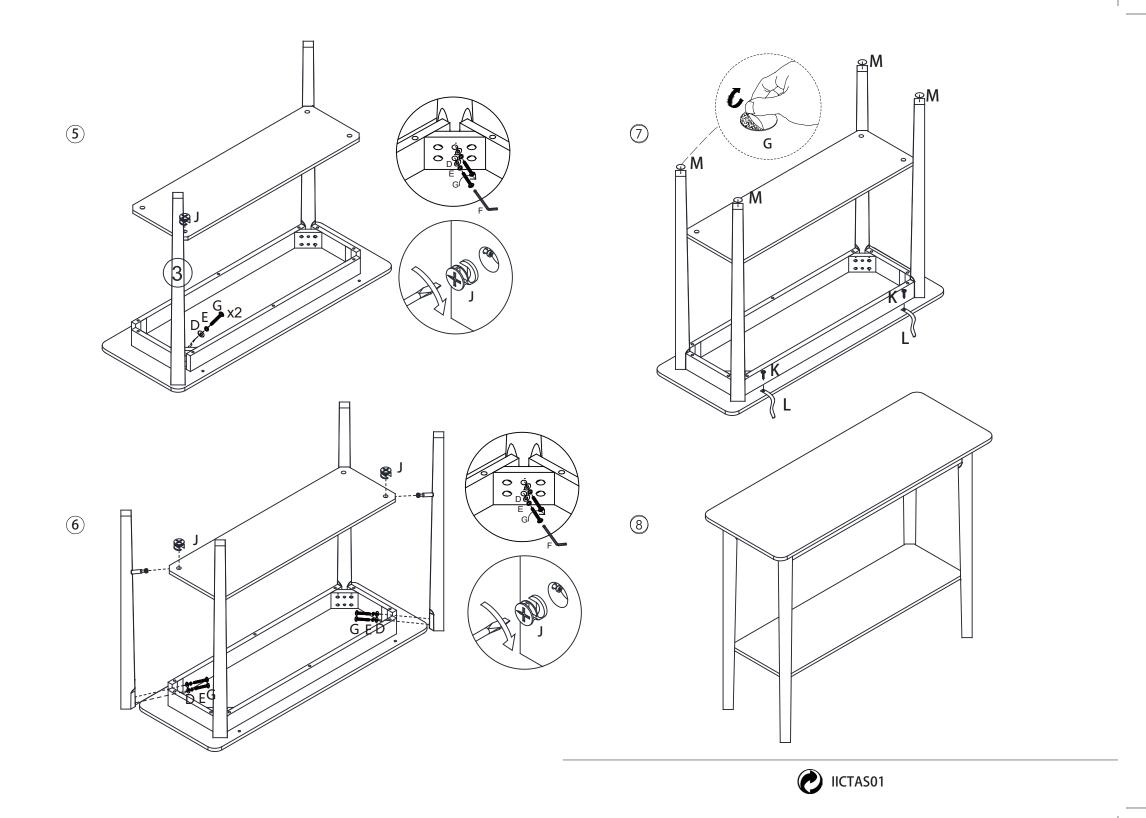

## **Table Parts & Hardware**

| A |   | x 1 PC | G | (3) | x 8 PC |
|---|---|--------|---|-----|--------|
| В |   | x 4 PC | Н |     | x 4 PC |
| С |   | x 1 PC | J |     | x 4 PC |
| D | 0 | x 8 PC | K |     | x 2 PC |
| E |   | x 8 PC | L |     | x 2 PC |
| F |   | x 1 PC | М |     | x 4 PC |

## Ashwicke Console Table Assembly Instructions

Please read through these instructions and ensure they are kept for future reference.

All parts and hardware are listed on the back of this guide.

Care Instructions
Wipe clean with a damp cloth