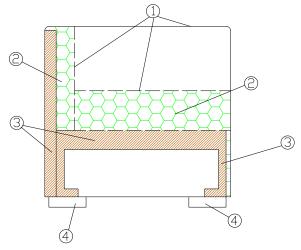

- 1 dacron® fiber 100 gr;
- 2 high resilience polyurethane foam of different densities;
- 3 structural frame in plywood, non-structural parts in composite wood;
- 4 plated chrome metal feet/stained wooden feet.