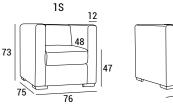

## **DIMENSIONS**

Both as an armchair or as a two-seater, 102 is a series conceived for waiting areas. A square and elegant profile defined by strong and geometric lines connotes this contract grade series that offers the right mix of style and comfort. Made of high quality fireproof materials, 102 is a contract grade series that can nontheless find its place in a residential context. The chromed metal feet capture light and camouflage as they mirror the colors of the surrounding environment.