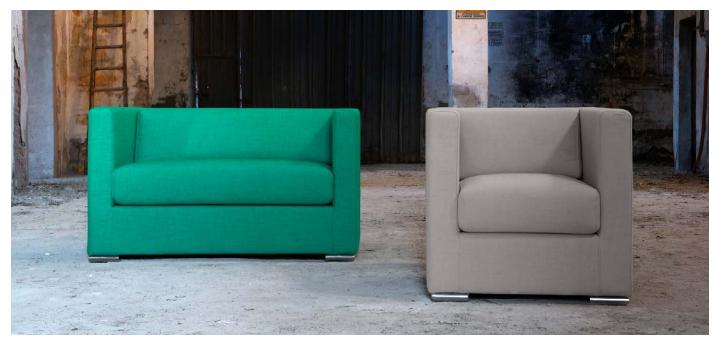

Both as an armchair or as a two-seater, 102 is a series conceived for waiting areas. A square and elegant profile defined by strong and geometric lines connotes this contract grade series that offers the right mix of style and comfort. Made of high quality fireproof materials, 102 is a contract grade series that can nontheless find its place in a residential context. The chromed metal feet capture light and camouflage as they mirror the colors of the surrounding environment.

# **PHOTO GALLERY**

https://www.domingo.it/en/102/