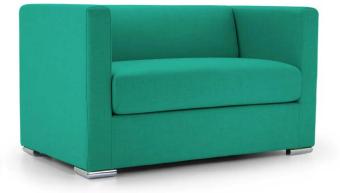

Both as an armchair or as a two-seater, 102 is a series conceived for waiting areas. A square and elegant profile defined by strong and geometric lines connotes this contract grade series that offers the right mix of style and comfort. Made of high quality fireproof materials, 102 is a contract grade series that can nontheless find its place in a residential context. The chromed metal feet capture light and camouflage as they mirror the colors of the surrounding environment.

- 1 dacron® fiber 100 gr;
- 2 high resilience polyurethane foam of different densities;
- 3 structural frame in plywood, non-structural parts in composite wood;
- 4 plated chrome metal feet/stained wooden feet.