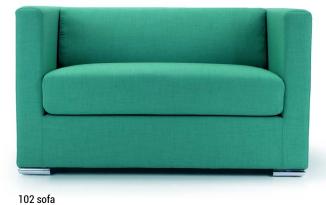

Both as an armchair or as a two-seater, 102 is a series conceived for waiting areas. A square and elegant profile defined by strong and geometric lines connotes this contract grade series that offers the right mix of style and comfort. Made of high quality fireproof materials, 102 is a contract grade series that can nontheless find its place in a residential context. The chromed metal feet capture light and camouflage as they mirror the colors of the surrounding environment.

- 1 dacron® fiber 100 gr;
- 2 high resilience polyurethane foam of different densities;
- 3 structural frame in plywood, non-structural parts in composite wood;
- 4 plated chrome metal feet/stained wooden feet.