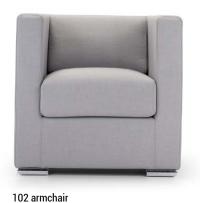

Both as an armchair or as a two-seater, 102 is a series conceived for waiting areas. A square and elegant profile defined by strong and geometric lines connotes this contract grade series that offers the right mix of style and comfort. Made of high quality fireproof materials, 102 is a contract grade series that can nontheless find its place in a residential context. The chromed metal feet capture light and camouflage as they mirror the colors of the surrounding environment.