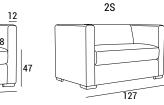

## **DIMENSIONS**

Both as an armchair or as a two-seater, 102 is a series conceived for waiting areas. A square and elegant profile defined by strong and geometric lines connotes this contract grade series that offers the right mix of style and comfort. Made of high quality fireproof materials, 102 is a contract grade series that can nontheless find its place in a residential context. The chromed metal feet capture light and camouflage as they mirror the colors of the surrounding environment.