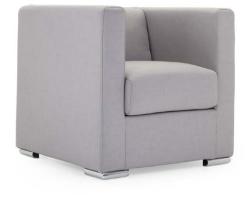

Both as an armchair or as a two-seater, 102 is a series conceived for waiting areas. A square and elegant profile defined by strong and geometric lines connotes this contract grade series that offers the right mix of style and comfort. Made of high quality fireproof materials, 102 is a contract grade series that can nontheless find its place in a residential context. The chromed metal feet capture light and camouflage as they mirror the colors of the surrounding environment.

- 1 dacron® fiber 100 gr;
- 2 high resilience polyurethane foam of different densities;
- 3 structural frame in plywood, non-structural parts in composite wood;
- 4 plated chrome metal feet/stained wooden feet.