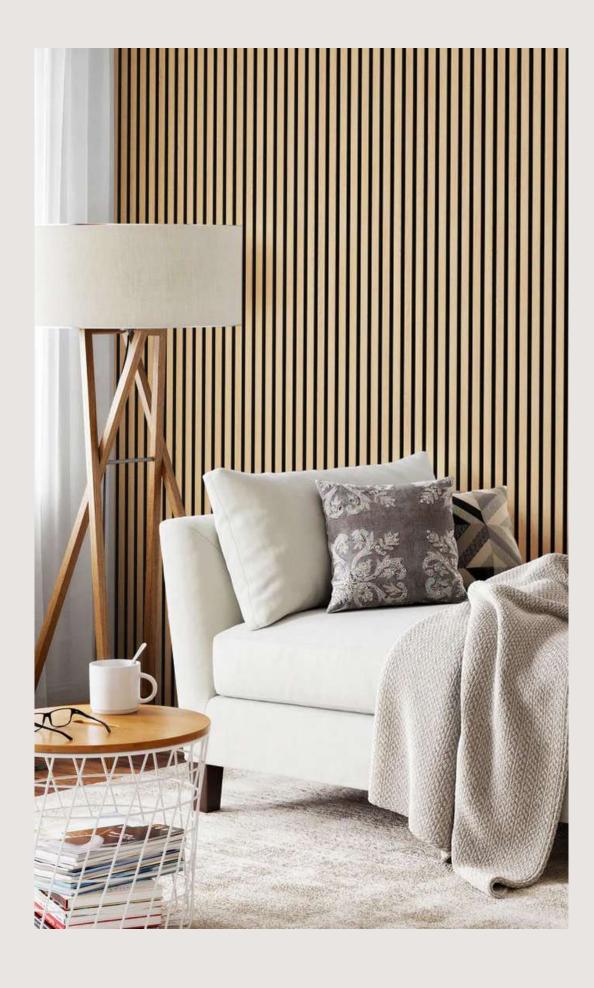

# Slat-Lite™

# Light and flexible wood slat panels.

The highly innovative Slat-Lite™ range is the lightest and most flexible wood slat panel on the market.

The panels can be glued or screwed onto any wall, ceiling or furniture, offering acoustic properties in your space while maintaining the hugely popular slat look. The overall 9mm thickness of the panels means that the panels are flexible, so they can be bent around curves within your installation with ease.