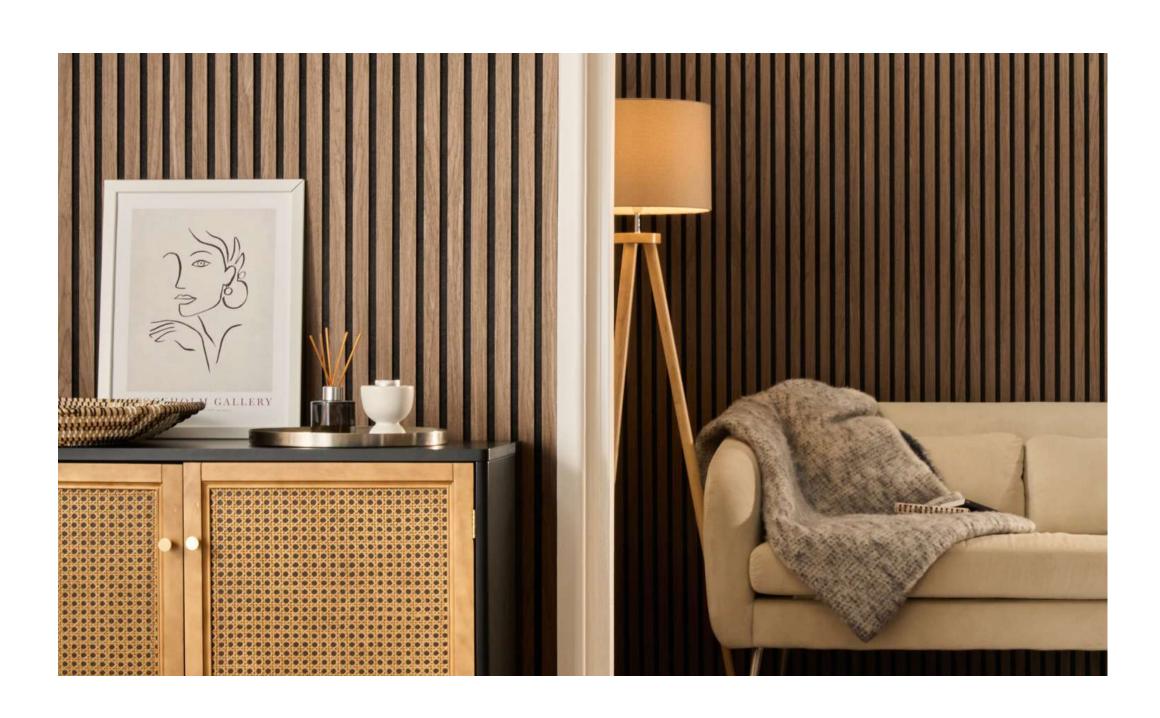

# Light and flexible wood slat panels.

The highly innovative Slat-Lite™ range is the lightest and most flexible wood slat panel on the market.

The panels can be glued or screwed onto any wall, ceiling or furniture, offering acoustic properties in your space while maintaining the hugely popular slat look. The overall 9mm thickness of the panels means that the panels are flexible, so they can be bent around curves within your installation with ease.

# Slat-Lite<sup>TM</sup>

Light and flexible wood slat panels.

Shop Slat-Lite™