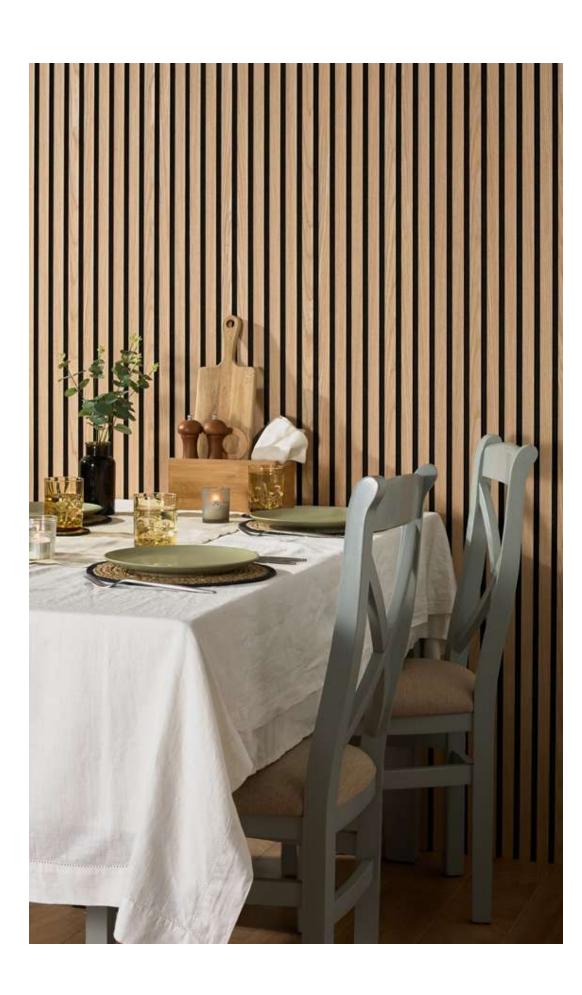

# Acupanel® Acoustic: Contemporary

# Acupanel® is the original outof-the-box acoustic slat wood wall panelling solution.

A beautiful, simple-to-install wood slat decorative wall and ceiling panel which has the added advantage of the possibility of achieving a class A sound absorption. The wall panels are ideal for residential and commercial usage.