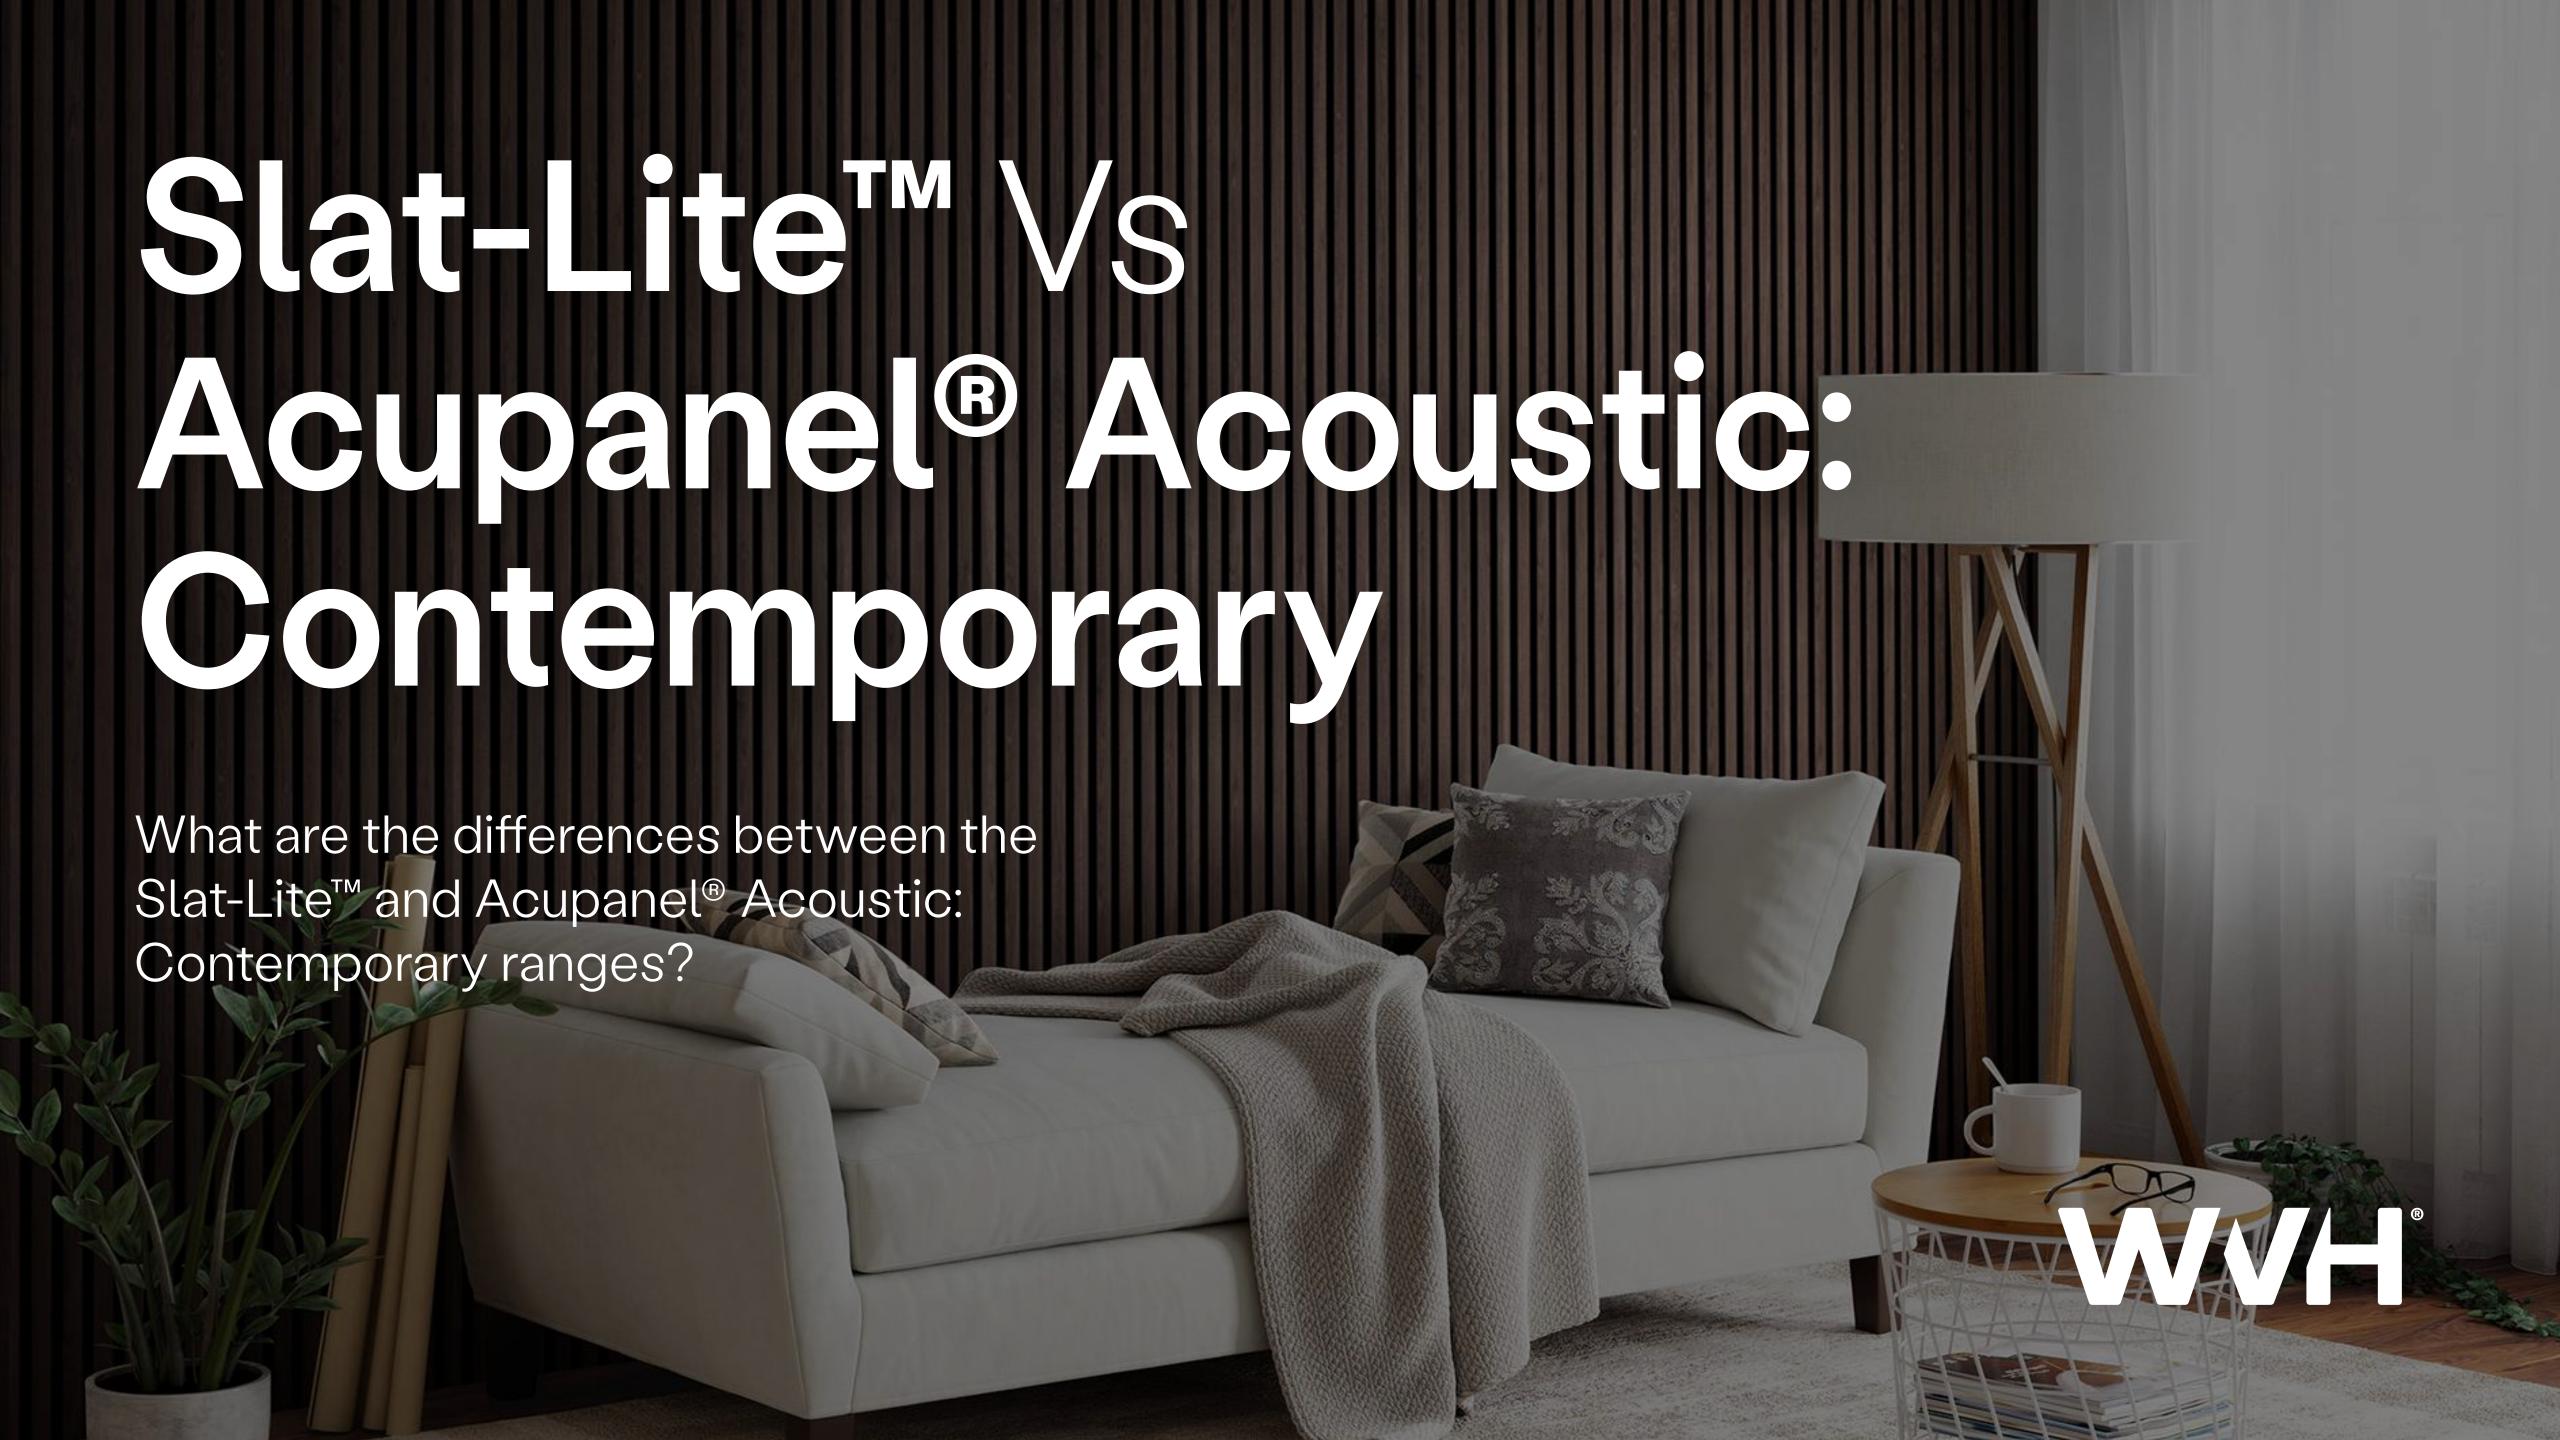

# Slat-Lite™

# Light and flexible wood slat panels.

The highly innovative Slat-Lite™ range is the lightest and most flexible wood slat panel on the market.

The panels can be glued or screwed onto any wall, ceiling or furniture, offering acoustic properties in your space while maintaining the hugely popular slat look. The overall 9mm thickness of the panels means that the panels are flexible, so they can be bent around curves within your installation with ease.

# Acupanel® Acoustic: Contemporary

# Acupanel® is the original outof-the-box acoustic slat wood wall panelling solution.

A beautiful, simple-to-install wood slat decorative wall and ceiling panel which has the added advantage of the possibility of achieving a class A sound absorption. The wall panels are ideal for residential and commercial usage.