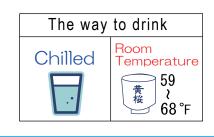

## Characteristics

- •Made with 100% "Koshihikari rice"
- Filled in our original traditional sake bottle
- Modest ricy aroma
- •Dry entry, soon followed by smooth yet mediumbodied taste
- •Short finish with light and crisp mouthfeel