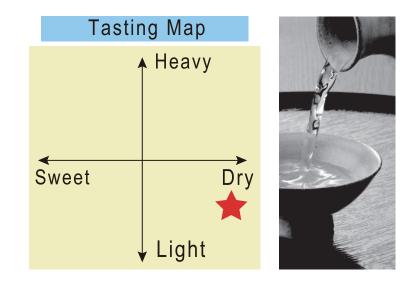

## Characteristics

- •Made with 100% "Koshihikari rice"
- Filled in our original traditional sake bottle
- Modest ricy aroma
- •Dry entry, soon followed by smooth yet mediumbodied taste
- •Short finish with light and crisp mouthfeel