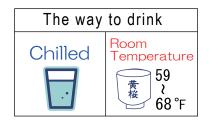

Category: Junmai Daiginjo

Polished Ratio: 50%

ABV: 14.5%

SMV: -2

Acidity: 1.2

Amino Acidity: 1.2

Volume: 180ml

(20btls / case)