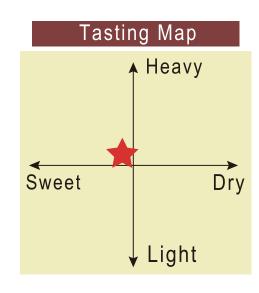

## Tsu no Junmai Daiginjo

- •Made with 100% "Yamadanishiki rice"
- •Filled in our original traditional sake bottle
- Fruity aroma
- Mild entry, soon followed by moderate acidity and rice flavor

Category: Junmai Daiginjo

Polished Ratio: 50%

ABV: 14.5%

SMV: -2

Acidity: 1.2

Amino Acidity: 1.2

Volume: 180ml

(20btls / case)