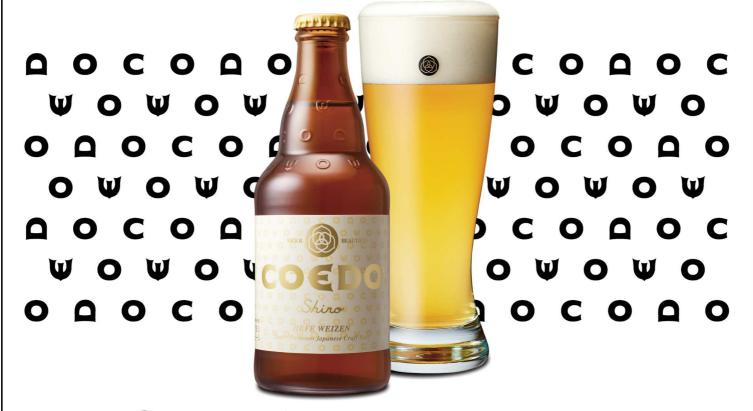

Shiro is an elegant unfiltered wheat beer. This light bodied full flavor white beer has accents of banana, cloves, tropical fruits yielded by specially selected yeasts. Shiro is beer beautiful.

白はエレガントな無ろ過の小麦のビールです。特別に選んだ 酵母が醸し出す、バナナ・クローブ・トロピカルフルーツを感じ させる香り豊かで軽やかな白ビールです。白がお伝えする COEDOの"Beer Beautiful"な世界感をお楽しみください。