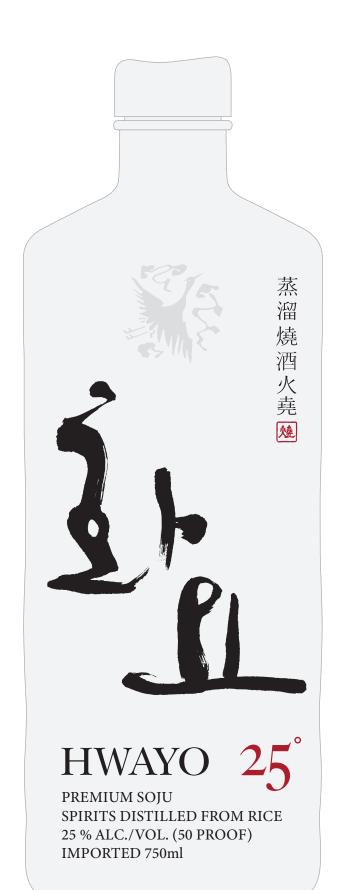

화요는 전통 도자기의 명가 광주요에서 우리쌀로 정성들여 빚어낸 맑고 깊은 맛의 증류소주 입니다 **HWAYO** SOJU·SPIRITS DISTILLED FROM RICE 25 % ALC./VOL. (50 PROOF) 750ml PRODUCED & BOTTLED BY HWAYO CO., LTD. SEOUL, SOUTH KOREA IMPORTED BY WISMETTAC ASIAN FOODS, INC. SANTA FE SPRINGS, CA 90670 PRODUCTION DATE ON BOTTLE CAP WWW.HWAYO.COM **GOVERNMENT WARNING:** (1) ACCORDING TO THE SURGEON GENERAL, WOMEN SHOULD NOT DRINK ALCOHOLIC BEVERAGES DURING PREGNANCY BECAUSE OF THE RISK OF BIRTH DEFECTS. (2) CONSUMPTION OF ALCOHOLIC BEVERAGES IMPAIRS YOUR ABILITY TO DRIVE A CAR OR OPERATE MACHINERY, AND MAY CAUSE HEALTH PROBLEMS.

몰드선

HWAYO 25
PREMIUM SOJU
SPIRITS DISTILLED EROM PICE

SPIRITS DISTILLED FROM RICE 25 % ALC./VOL. (50 PROOF) IMPORTED 750ml

화요는 전통 도자기의 명가 광주요에서 우리쌀로 정성들여 빚어낸 맑고 깊은 맛의 증류소주 입니다

## HWAYO

SOJU·SPIRITS DISTILLED FROM RICE
25 % ALC./VOL. (50 PROOF) 750ml
PRODUCED & BOTTLED BY
HWAYO CO., LTD. SEOUL, SOUTH KOREA
IMPORTED BY WISMETTAC ASIAN FOODS,
INC. SANTA FE SPRINGS, CA 90670
PRODUCTION DATE ON BOTTLE CAP
WWW.HWAYO.COM

## GOVERNMENT WARNING:

(1)ACCORDING TO THE SURGEON GENERAL, WOMEN SHOULD NOT DRINK ALCOHOLIC BEVERAGES DURING PREGNANCY BECAUSE OF THE RISK OF BIRTH DEFECTS.
(2)CONSUMPTION OF ALCOHOLIC BEVERAGES IMPAIRS YOUR ABILITY TO DRIVE A CAR OR OPERATE MACHINERY, AND MAY CAUSE HEALTH PROBLEMS.