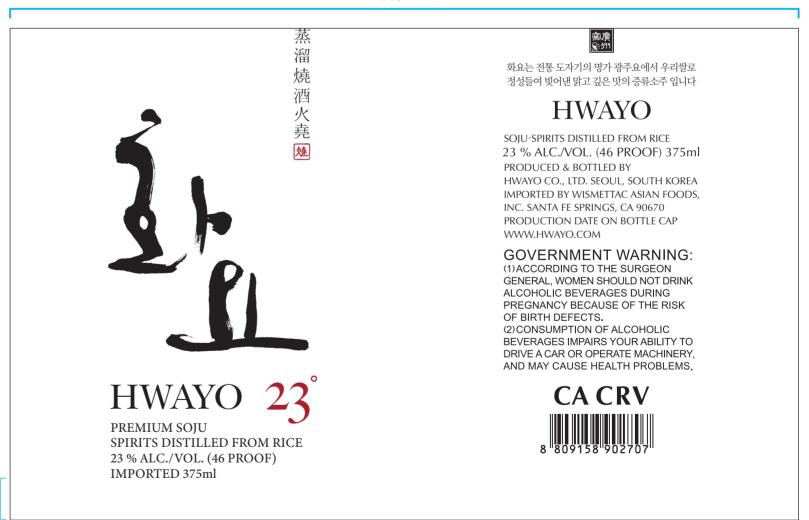

화요는 전통 도자기의 명가 광주요에서 우리쌀로 정성들여 빚어낸 맑고 깊은 맛의 증류소주 입니다

## **HWAYO**

SOJU·SPIRITS DISTILLED FROM RICE
23 % ALC./VOL. (46 PROOF) 375ml
PRODUCED & BOTTLED BY
HWAYO CO., LTD. SEOUL, SOUTH KOREA
IMPORTED BY WISMETTAC ASIAN FOODS,
INC. SANTA FE SPRINGS, CA 90670
PRODUCTION DATE ON BOTTLE CAP
WWW.HWAYO.COM

## **GOVERNMENT WARNING:**

(1) ACCORDING TO THE SURGEON GENERAL, WOMEN SHOULD NOT DRINK ALCOHOLIC BEVERAGES DURING PREGNANCY BECAUSE OF THE RISK OF BIRTH DEFECTS.
(2) CONSUMPTION OF ALCOHOLIC BEVERAGES IMPAIRS YOUR ABILITY TO DRIVE A CAR OR OPERATE MACHINERY, AND MAY CAUSE HEALTH PROBLEMS.