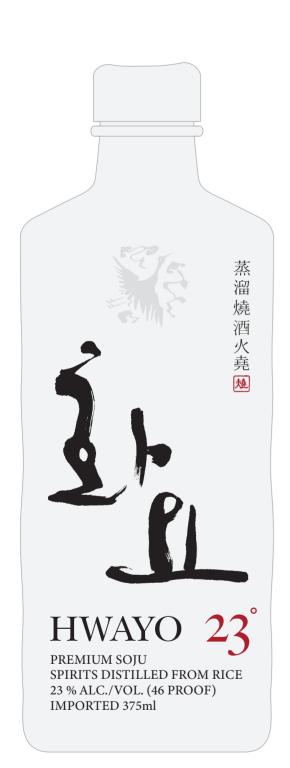

화요는 전통 도자기의 명가 광주요에서 우리쌀로 정성들여 빚어낸 맑고 깊은 맛의 증류소주 입니다

## **HWAYO**

SOJU·SPIRITS DISTILLED FROM RICE
23 % ALC./VOL. (46 PROOF) 375ml
PRODUCED & BOTTLED BY
HWAYO CO., LTD. SEOUL, SOUTH KOREA
IMPORTED BY WISMETTAC ASIAN FOODS,
INC. SANTA FE SPRINGS, CA 90670
PRODUCTION DATE ON BOTTLE CAP
WWW.HWAYO.COM

## **GOVERNMENT WARNING:**

(1) ACCORDING TO THE SURGEON GENERAL, WOMEN SHOULD NOT DRINK ALCOHOLIC BEVERAGES DURING PREGNANCY BECAUSE OF THE RISK OF BIRTH DEFECTS.
(2) CONSUMPTION OF ALCOHOLIC BEVERAGES IMPAIRS YOUR ABILITY TO DRIVE A CAR OR OPERATE MACHINERY, AND MAY CAUSE HEALTH PROBLEMS.