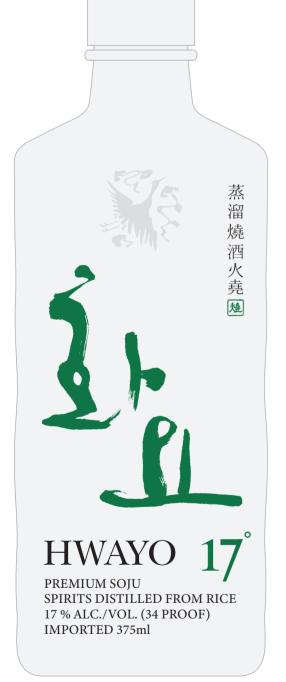

화요는 전통 도자기의 명가 광주요에서 우리쌀로 정성들여 빚어낸 맑고 깊은 맛의 증류소주 입니다

## HWAYO

SOJU-SPIRITS DISTILLED FROM RICE 17 % ALC./VOL. (34 PROOF) 375ml PRODUCED & BOTTLED BY HWAYO CO., ITD. SEOUL, SOUTH KOREA IMPORTED BY WISMETTAC ASIAN FOODS, INC. SANTA FE SPRINGS, CA 90670 PRODUCTION DATE ON BOTTLE CAP WWW.HWAYO.COM

GOVERNMENT WARNING: (1) ACCORDING TO THE SURGEON GENERAL, WOMEN SHOULD NOT DRINK ALCOHOLIC BEVERAGES DURING PREGNANCY BECAUSE OF THE RISK OF BIRTH DEFECTS. (2) CONSUMPTION OF ALCOHOLIC BEVERAGES IMPAIRS YOUR ABILITY TO DRIVE A CAR OR OPERATE MACHINERY, AND MAY CAUSE HEALTH PROBLEMS.

11mm

center

화요는 전통 도자기의 명가 광주요에서 우리쌀로 정성들여 빚어낸 맑고 깊은 맛의 증류소주 입니다

## HWAYO

SOJU-SPIRITS DISTILLED FROM RICE 17 % ALC./VOL. (34 PROOF) 375ml PRODUCED & BOTTLED BY HWAYO CO., LTD. SEOUL, SOUTH KOREA IMPORTED BY WISMETTAC ASIAN FOODS, INC. SANTA FE SPRINGS, CA 90670 PRODUCTION DATE ON BOTTLE CAP WWW.HWAYO.COM

## GOVERNMENT WARNING:

(1) ACCORDING TO THE SURGEON GENERAL, WOMEN SHOULD NOT DRINK ALCOHOLIC BEVERAGES DURING PREGNANCY BECAUSE OF THE RISK OF BIRTH DEFECTS.

(2) CONSUMPTION OF ALCOHOLIC BEVERAGES IMPAIRS YOUR ABILITY TO DRIVE A CAR OR OPERATE MACHINERY, AND MAY CAUSE HEALTH PROBLEMS.