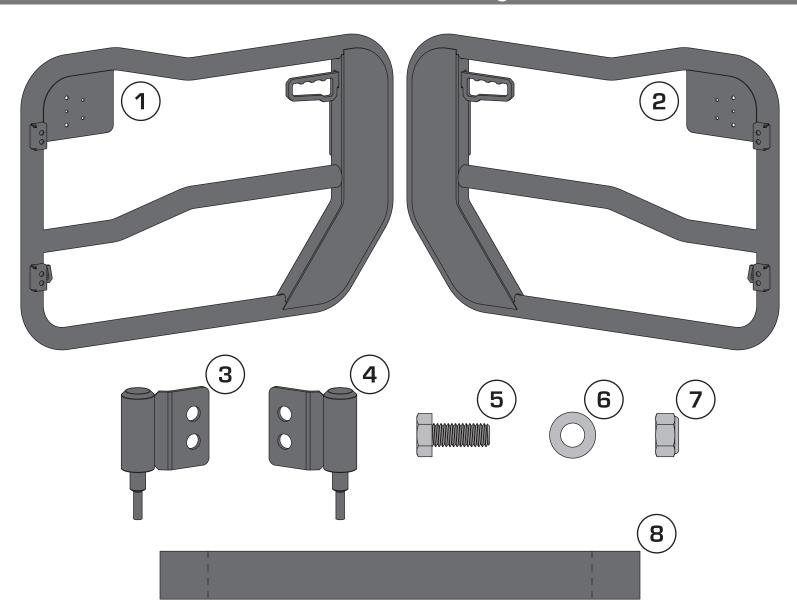

### Components

- 1. Tube Door Left
- 2. Tube Door Right
- 3. Hinge Pin Left
- 4. Hinge Pin Right

- (1) 5. M8 Bolt
- (1) 6. M8 Washer
- (2) 7. M8 Lock Nut
- (2) 8. Check Strap

- (10)
- Chook Stran