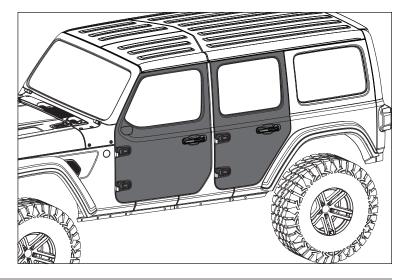

## Front Tube Doors, JL Wrangler

1. Remove doors from vehicle as instructed in factory supplied user manual.

Door removal may require assistance from another person.

2. Loosely install Hinge Pins on Tube Doors using supplied M8 hardware.

3. Using caution, slowly insert Tube Door in door hinges and reinstall factory door nuts.

Tube Door installation may require assistance from another person.

460 HORIZON DR. SUITE 400 | SUWANEE, GA 30024 | PHONE: 770-614-6101 | FAX: 844-270-0593 | www.Omix-ADA.com