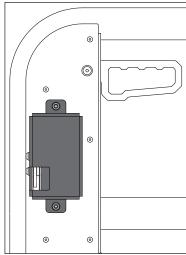

If door does not close after Hinge Pin alignment, loosen two M6 bolts securing latch box to door. Adjust latch box position until door closes properly.

5. If desired, install mirrors on Tube Doors.

**NOTE:** Rugged Ridge offers the following mirror options for use with Rugged Ridge Front Tube Doors for JL