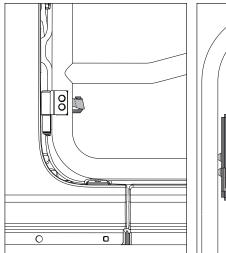

3. Using caution, slowly insert Tube Door in door hinges and reinstall factory door nuts.

Tube Door installation may require assistance from another person.

460 HORIZON DR. SUITE 400 | SUWANEE, GA 30024 | PHONE: 770-614-6101 | FAX: 844-270-0593 | www.Omix-ADA.com

### Front Tube Doors, JL Wrangler

4. Close Tube Door and tighten Hinge Pin hardware. Install Check Strap and cycle Tube Door open and closed to ensure Hinge Pins are properly aligned and fully seated in door hinge.

If door does not close after Hinge Pin alignment, loosen two M6 bolts securing latch box to door. Adjust latch box position until door closes properly.

5. If desired, install mirrors on Tube Doors.

**NOTE:** Rugged Ridge offers the following mirror options for use with Rugged Ridge Front Tube Doors for JL