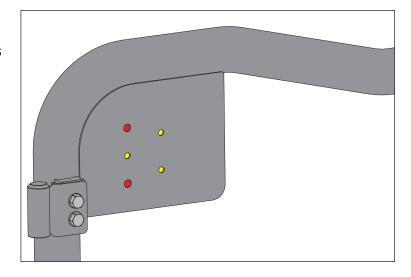

If door does not close after Hinge Pin alignment, loosen two M6 bolts securing latch box to door. Adjust latch box position until door closes properly.

5. If desired, install mirrors on Tube Doors.

**NOTE:** Rugged Ridge offers the following mirror options for use with Rugged Ridge Front Tube Doors for JL

11002.23 - JL Tube Door Mirror Kit
\*Installs in yellow holes\*
11025.1x - TJ/JK Quick Release Mirrors
\*Installs in red holes\*
11025.2x - JL Trail Mirrors
\*Installs in windshield hinge\*