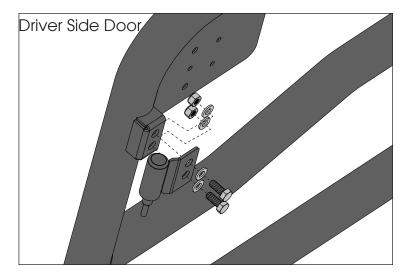

## Front Tube Doors, JL Wrangler

1. Remove doors from vehicle as instructed in factory supplied user manual.

Door removal may require assistance from another person.

2. Loosely install Hinge Pins on Tube Doors using supplied M8 hardware.

### Front Tube Doors, JL Wrangler

4. Close Tube Door and tighten Hinge Pin hardware. Install Check Strap and cycle Tube Door open and closed to ensure Hinge Pins are properly aligned and fully seated in door hinge.