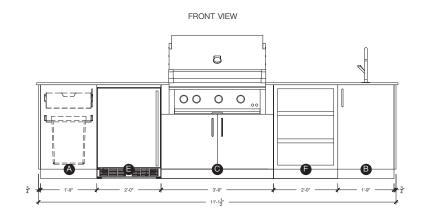

## **Details**

Length 135" (includes countertop) Height 36  $\frac{1}{2}$ " ( $\pm$   $\frac{7}{8}$ ") Depth 28  $\frac{3}{4}$ " Kitchen Weight 223 lbs Countertop Weight 299 lbs

## FRONT VIEW (Gas & Electrical Conduits Access Points)