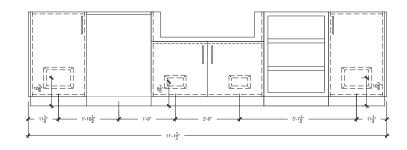

## **Details**

Length 135" (includes countertop) Height 36  $\frac{1}{2}$ " ( $\pm$   $\frac{7}{8}$ ") Depth 28  $\frac{3}{4}$ " Kitchen Weight 223 lbs Countertop Weight 299 lbs

## FRONT VIEW (Gas & Electrical Conduits Access Points)