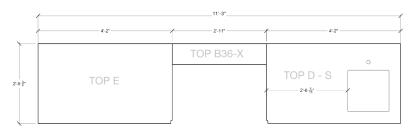

#### COUNTERTOP TEMPLATE

## **Details**

Length 135" (includes countertop) Height 36  $\frac{1}{2}$ " ( $\pm$   $\frac{7}{8}$ ") Depth 28  $\frac{3}{4}$ " Kitchen Weight 223 lbs Countertop Weight 299 lbs