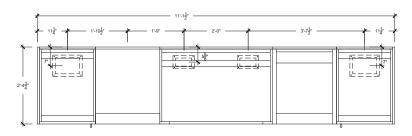

# TOP VIEW (Gas & Electrical Conduits Access Points)

## **Details**

Length 135" (includes countertop) Height 36  $\frac{1}{2}$ " ( $\pm$   $\frac{7}{8}$ ") Depth 28  $\frac{3}{4}$ " Kitchen Weight 223 lbs Countertop Weight 299 lbs