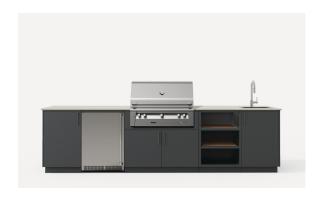

# **BREEZE 36**

This complete outdoor kitchen offers the full experience of cooking outdoors. Create unforgettable moments with family and friends around this beautiful set—up. Versatile storage, ample countertop surface, space for a 36" grill, refrigeration, Blanco sink and Franke faucet create the perfect mix.

### **Features**

- Drawer (1)
- Refuse & Recycling Module (1)
- Sink & Faucet
- Back Panels (optional)
- Dekton® Countertop (optional)