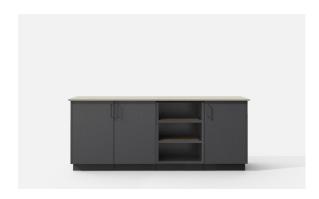

# **SOLSTICE**

This outdoor kitchen was designed to be both practical and efficient. Allowing you to effectively store seasonal or everyday items such as pots, gardening materials, outdoor cushions, towels and more, while leaving the counter clear for gardening or entertaining.

## Details

Length 90" (includes countertop)
Height 36 ½" (± 1")
Depth 28 ¾"
Kitchen Weight 207 lbs
Countertop Weight 267 lbs

## **Features**

- Drawer (1)
- Refuse & Recycling Module (1)
- Shelf (2)
- Back Panels (optional)
- Dekton® Countertop (optional)