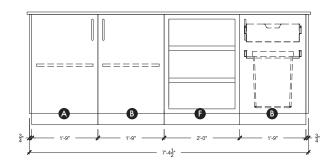

## Details

Length 90" (includes countertop)
Height 36 ½" (± 1")
Depth 28 ¾"
Kitchen Weight 207 lbs
Countertop Weight 267 lbs

## **Features**

- Drawer (1)
- Refuse & Recycling Module (1)
- Shelf (2)
- Back Panels (optional)
- Dekton® Countertop (optional)

### FRONT VIEW