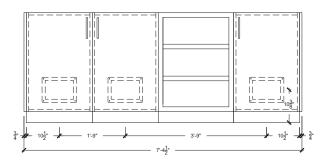

URBAN BONFIRE®

# **SOLSTICE**



This outdoor kitchen was designed to be both practical and efficient. Allowing you to effectively store seasonal or everyday items such as pots, gardening materials, outdoor cushions, towels and more, while leaving the counter clear for gardening or entertaining.

## Details

Length 90" (includes countertop)
Height 36 ½" (± 1")
Depth 28 ¾"
Kitchen Weight 207 lbs
Countertop Weight 267 lbs

## **Features**

- Drawer (1)
- Refuse & Recycling Module (1)
- Shelf (2)
- Back Panels (optional)
- Dekton® Countertop (optional)

### FRONT VIEW



#### COUNTERTOP TEMPLATE



TOP VIEW (Gas & Electrical Conduits Access Points)



FRONT VIEW (Gas & Electrical Conduits Access Points)



URBAN BONFIRE® CLASSICS COLLECTION 2022