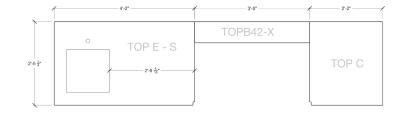

#### COUNTERTOP TEMPLATE

### Details

Length 117" (includes countertop) Height **36** <sup>1</sup>/<sub>2</sub>" (± 1") Depth 28 3/4" Kitchen Weight 217 lbs Countertop Weight 232 lbs