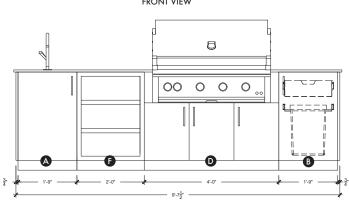

# FRONT VIEW

### Details

Length 117" (includes countertop) Height **36** <sup>1</sup>/<sub>2</sub>" (± 1") Depth 28 3/4" Kitchen Weight 217 lbs Countertop Weight 232 lbs