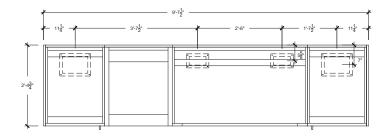

#### Features

- Drawer (1)
- Refuse & Recycling Module (1)
- Sink & Faucet
- Back Panels (optional)
- Dekton<sup>®</sup> Countertop (optional)