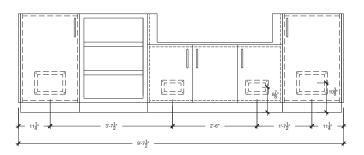

#### COUNTERTOP TEMPLATE

### Details

Length 117" (includes countertop) Height **36** <sup>1</sup>/<sub>2</sub>" (± 1") Depth 28 3/4" Kitchen Weight 217 lbs Countertop Weight 232 lbs

# FRONT VIEW