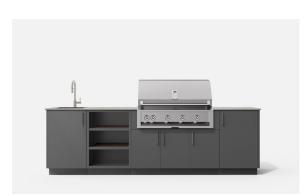

## **URBAN BONFIRE® MEADOW 42**

In addition to space for a 42" grill and functional storage space,

this outdoor kitchen series includes a Blanco sink and Franke

faucet, making it versatile and functional. Keep your cooking

space neat and organized, with easy clean-up afterwards.

#### Features

- Drawer (1)
- Refuse & Recycling Module (1)
- Sink & Faucet
- Back Panels (optional)
- Dekton<sup>®</sup> Countertop (optional)