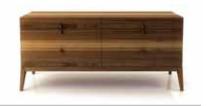

2135

6 DRAWER DRESSER W 64 ¼" x D 20 ¼" x H 29"

2142 FLOOR MIRROR FLOOR MOUNTED W 25" x D 1 ½" x H 77"

OPTIONAL JEWELRY STORAGE W 45¼" x D 21 1/4" x H 48"

GUEST DRESSER 6 AJUSTABLE SHELVES, 6 DRAWERS

2124

THE Drawer INTERIORS ARE MADE OF RUSSIAN BIRCH, FINISHED THE SAME COLOR AS THE EXTERIOR OF THE FURNITURE. Each PIECE FEATURES A FULLY FINISHED BACK, AS WELL AS HIGH QUALITY HARDWARE. THE DRAWERS are equipped with "slow motion" self-closing Drawer slides. Beds are OFFERED WITH SUPPORT THE