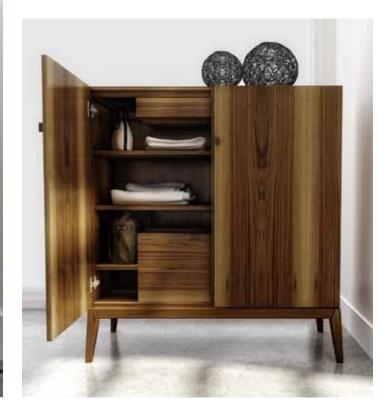

2135

6 DRAWER DRESSER W 64 ¼" x D 20 ¼" x H 29"

2142 FLOOR MIRROR FLOOR MOUNTED W 25" x D 1 ½" x H 77"

OPTIONAL JEWELRY STORAGE W 45¼" x D 21 1/4" x H 48"

GUEST DRESSER 6 AJUSTABLE SHELVES, 6 DRAWERS

2124

THE Drawer INTERIORS ARE MADE OF RUSSIAN BIRCH, FINISHED THE SAME COLOR AS THE EXTERIOR OF THE FURNITURE. Each PIECE FEATURES A FULLY FINISHED BACK, AS WELL AS HIGH QUALITY HARDWARE. THE DRAWERS are equipped with "slow motion" self-closing Drawer slides. Beds are OFFERED WITH SUPPORT THE