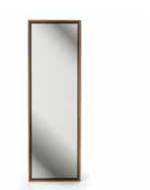

2135

6 DRAWER DRESSER W 64 ¼" x D 20 ¼" x H 29"

2142 FLOOR MIRROR FLOOR MOUNTED W 25" x D 1 ½" x H 77"

OPTIONAL JEWELRY STORAGE W 45¼" x D 21 1/4" x H 48"

GUEST DRESSER 6 AJUSTABLE SHELVES, 6 DRAWERS

2124

THE Drawer INTERIORS ARE MADE OF RUSSIAN BIRCH, FINISHED THE SAME COLOR AS THE EXTERIOR OF THE FURNITURE. Each PIECE FEATURES A FULLY FINISHED BACK, AS WELL AS HIGH QUALITY HARDWARE. THE DRAWERS are equipped with "slow motion" self-closing Drawer slides. Beds are OFFERED WITH SUPPORT THE