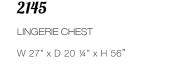

2135

6 DRAWER DRESSER W 64 ¼" x D 20 ¼" x H 29"

2142 FLOOR MIRROR FLOOR MOUNTED W 25" x D 1 ½" x H 77"

OPTIONAL JEWELRY STORAGE W 45¼" x D 21 1/4" x H 48"

GUEST DRESSER 6 AJUSTABLE SHELVES, 6 DRAWERS

2124

THE Drawer INTERIORS ARE MADE OF RUSSIAN BIRCH, FINISHED THE SAME COLOR AS THE EXTERIOR OF THE FURNITURE. Each PIECE FEATURES A FULLY FINISHED BACK, AS WELL AS HIGH QUALITY HARDWARE. THE DRAWERS are equipped with "slow motion" self-closing Drawer slides. Beds are OFFERED WITH SUPPORT THE