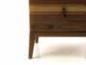

2135

6 DRAWER DRESSER W 64 ¼" x D 20 ¼" x H 29"

2142 FLOOR MIRROR FLOOR MOUNTED W 25" x D 1 ½" x H 77"

OPTIONAL JEWELRY STORAGE W 45¼" x D 21 1/4" x H 48"

GUEST DRESSER 6 AJUSTABLE SHELVES, 6 DRAWERS

2124

THE Drawer INTERIORS ARE MADE OF RUSSIAN BIRCH, FINISHED THE SAME COLOR AS THE EXTERIOR OF THE FURNITURE. Each PIECE FEATURES A FULLY FINISHED BACK, AS WELL AS HIGH QUALITY HARDWARE. THE DRAWERS are equipped with "slow motion" self-closing Drawer slides. Beds are OFFERED WITH SUPPORT THE