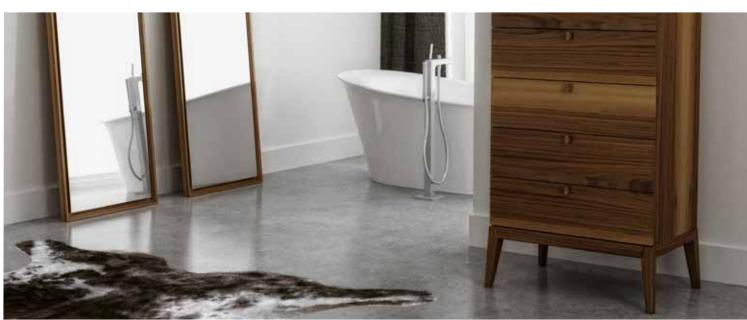

2143 NIGHT TABLE 1 DRAWER W 21" x D 20 1/4" x H 21"

2144 NIGHT TABLE 2 DRAWERS W 25 ¼" x D 20 ¼" x H 21"

2136 **3** DRAWER DRESSER W 49¼" x D 20 1/4" x H 29"

2140

HORIZONTAL MIRROR WALL MOUNTED

W 48" x D 1 ½" x H 23"

2135

6 DRAWER DRESSER W 64 ¼" x D 20 ¼" x H 29"

2142 FLOOR MIRROR FLOOR MOUNTED W 25" x D 1 ½" x H 77"

OPTIONAL JEWELRY STORAGE W 45¼" x D 21 1/4" x H 48"

GUEST DRESSER 6 AJUSTABLE SHELVES, 6 DRAWERS

2124

THE Drawer INTERIORS ARE MADE OF RUSSIAN BIRCH, FINISHED THE SAME COLOR AS THE EXTERIOR OF THE FURNITURE. Each PIECE FEATURES A FULLY FINISHED BACK, AS WELL AS HIGH QUALITY HARDWARE. THE DRAWERS are equipped with "slow motion" self-closing Drawer slides. Beds are OFFERED WITH SUPPORT THE