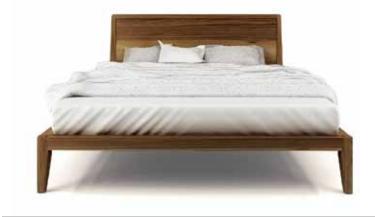

## THE COLLECTION IS AVAILABLE IN A VARIETY OF FINISHES FOR THE HUPPÉ UP WALNUT LINE. MOMENT IS SHOWN IN NATURAL WALNUT FINISH.

OPTIONS OF ITALIAN-STYLE SLATS OF WOOD PANELS.

2149-2120 QUEEN BED W 66 1/2" x D 87 3/4" x H 37"

2153-2121 KING BED W 84" x D 87 3/4" x H 37"

HUPPÉ PURELY CONTEMPORARY