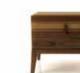

2143 NIGHT TABLE 1 DRAWER W 21" x D 20 1/4" x H 21"

2144 NIGHT TABLE 2 DRAWERS W 25 ¼" x D 20 ¼" x H 21"

2136 **3** DRAWER DRESSER W 49¼" x D 20 1/4" x H 29"

2140

HORIZONTAL MIRROR WALL MOUNTED

W 48" x D 1 ½" x H 23"