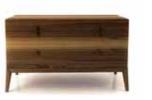

2135

6 DRAWER DRESSER W 64 ¼" x D 20 ¼" x H 29"

2142 FLOOR MIRROR FLOOR MOUNTED W 25" x D 1 ½" x H 77"

OPTIONAL JEWELRY STORAGE W 45¼" x D 21 1/4" x H 48"

GUEST DRESSER 6 AJUSTABLE SHELVES, 6 DRAWERS

2124

THE Drawer INTERIORS ARE MADE OF RUSSIAN BIRCH, FINISHED THE SAME COLOR AS THE EXTERIOR OF THE FURNITURE. Each PIECE FEATURES A FULLY FINISHED BACK, AS WELL AS HIGH QUALITY HARDWARE. THE DRAWERS are equipped with "slow motion" self-closing Drawer slides. Beds are OFFERED WITH SUPPORT THE