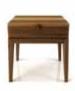

2143 NIGHT TABLE 1 DRAWER W 21" x D 20 1/4" x H 21"

2144 NIGHT TABLE 2 DRAWERS W 25 ¼" x D 20 ¼" x H 21"

2136 **3** DRAWER DRESSER W 49¼" x D 20 1/4" x H 29"

2140

HORIZONTAL MIRROR WALL MOUNTED

W 48" x D 1 ½" x H 23"