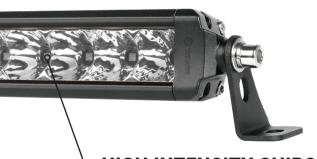

#### **HIGH INTENSITY CHIPS**

The WIRED Series has high LED emmiting chips that garuantee a bright beam pattern.