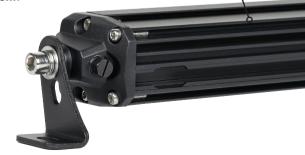

### **DIFFERENT MOUNTS**

Side mounting brackets included for ease of standard applications.