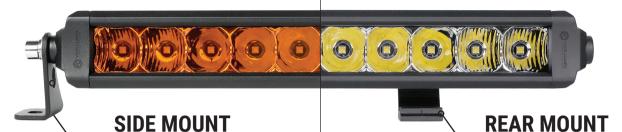

### **DIFFERENT MOUNTS**

Side mounting brackets included for ease of standard applications.