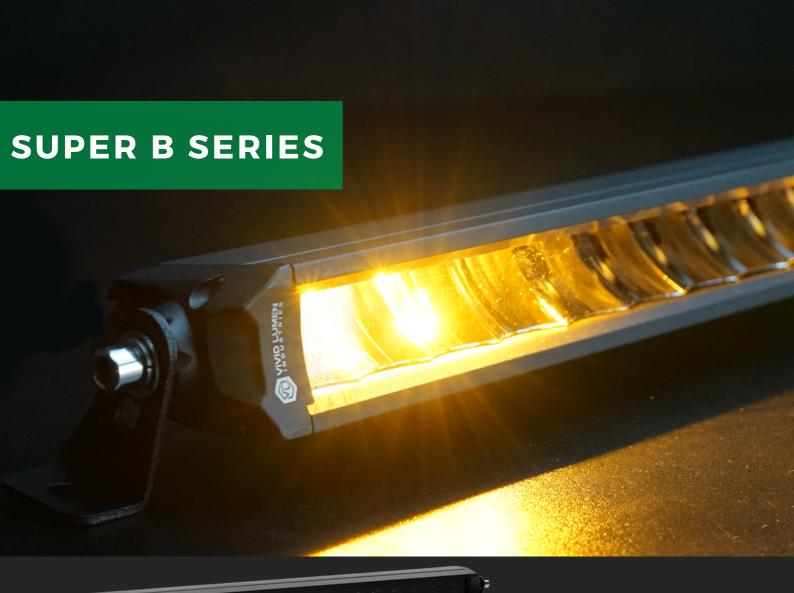

## SUPER B 3 FUNCTION LIGHT BARS

The Super B Series is an advanced piece of equipment featuring 3 functions, powerful optics with the versatility of the fog light, driving light and warning light options. The Super B Series is an ultra-compact bar with patented optic technology built to suit every driving condition

## **3 FUNCTIONS**

| PART NO. | INCLUDES                    | ВЕАМ            | VOLTAGE  | AMPS     | POWER | ОИТРИТ  | WARRANTY |
|----------|-----------------------------|-----------------|----------|----------|-------|---------|----------|
| 15302    | 1X LIGHT + HARNESS + SWITCH | SAE F,Y   FLASH | 9-36V DC | 13.6@12V | 164W  | 3523 LM | LIFETIME |
| 15102    | 2X LIGHT + HARNESS+ SWITCH  | SAE F   FLASH   | 9-36V DC | 2.6@12V  | 32W   | 698 LM  | LIFETIME |