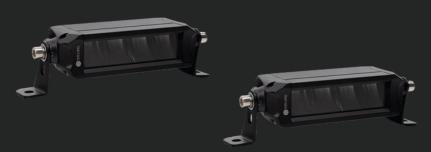

(15302) 20" Auxiliary Driving Light SAE J581 | J583.

Kit includes: (1) bar, (1) switch, (1) Cover

1 Harness

**(15102)** 6" Auxiliary Fog Light SAE J583.

it includes: (2) bars, (1) switch, (1) Cover 1 Harness

## **3 FUNCTIONS**

| PART NO. | INCLUDES                    | ВЕАМ            | VOLTAGE  | AMPS     | POWER | ОИТРИТ  | WARRANTY |
|----------|-----------------------------|-----------------|----------|----------|-------|---------|----------|
| 15302    | 1X LIGHT + HARNESS + SWITCH | SAE F,Y   FLASH | 9-36V DC | 13.6@12V | 164W  | 3523 LM | LIFETIME |
| 15102    | 2X LIGHT + HARNESS+ SWITCH  | SAE F   FLASH   | 9-36V DC | 2.6@12V  | 32W   | 698 LM  | LIFETIME |