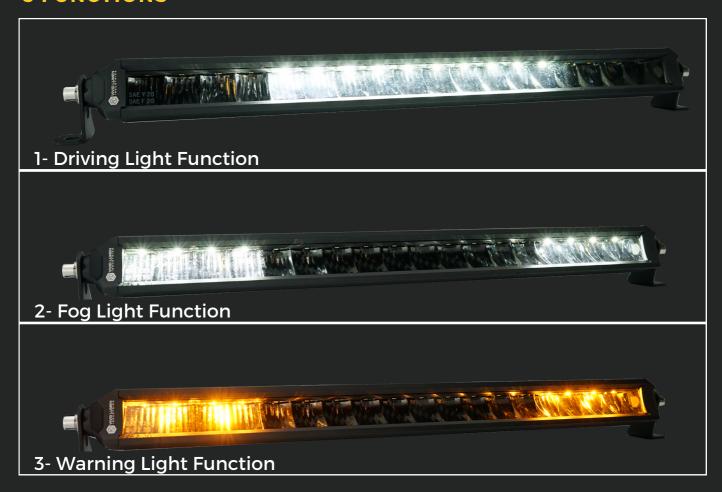

## SUPER B 3 FUNCTION LIGHT BARS

The Super B Series is an advanced piece of equipment featuring 3 functions, powerful optics with the versatility of the fog light, driving light and warning light options. The Super B Series is an ultra-compact bar with patented optic technology built to suit every driving condition