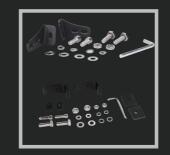

(15302) 20" Auxiliary Driving Light SAE J581 | J583.

Kit includes: (1) bar, (1) switch, (1) Cover

1 Harness

**(15102)** 6" Auxiliary Fog Light SAE J583.

it includes: (2) bars, (1) switch, (1) Cover 1 Harness