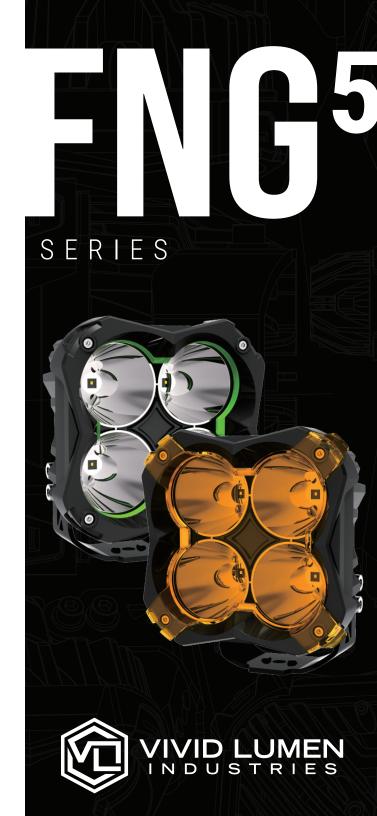

# INTERCHANGEABLE LENSE CONFIGURATIONS

All FNG 5 series lights come equipped with rugged black covers. Additional covers are available in a variety of colours and beam patterns to suit your driving needs.