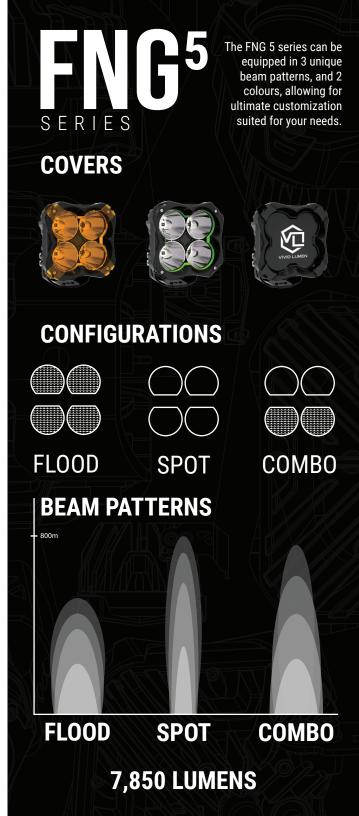

# INTERCHANGEABLE LENSE CONFIGURATIONS

All FNG 5 series lights come equipped with rugged black covers. Additional covers are available in a variety of colours and beam patterns to suit your driving needs.

#### **SPECIFICATIONS**

LUMENS: 7,850 COLOUR TEMP: 6000k VOLTAGE: 9-36

INGRESS PROTECTION: IP67

AMPERAGE: 4 WATTS: 48

WARRANTY : LIFETIME