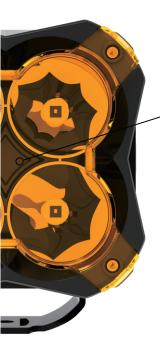

## HIGH INTENSITY OSRAM LEDS

The FNG 5 packs a serious punch! Each circuit board is equipped with 4 x 12w high intensity Osram LED chips.