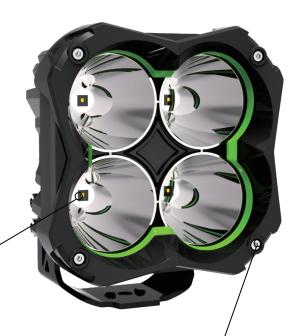

## HIGH INTENSITY OSRAM LEDS

The FNG 5 packs a serious punch! Each circuit board is equipped with 4 x 12w high intensity Osram LED chips.

## ROBUST CONSTRUCTION

Built with aircraft grade aluminum housings and a IP67 waterproof rating, the FNG 5 pods can handle anything you can throw at them.