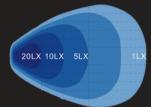

## @VIVIDLUMENLED

**Auxiliary Driving Beam J581** Beam width 40M | 1 Lux distance 298M

**Auxiliary Fog Beam J583** Beam width 70M | 1 Lux distance 149M

**Hyper Spot** Beam width 52M | 1 Lux distance 400M