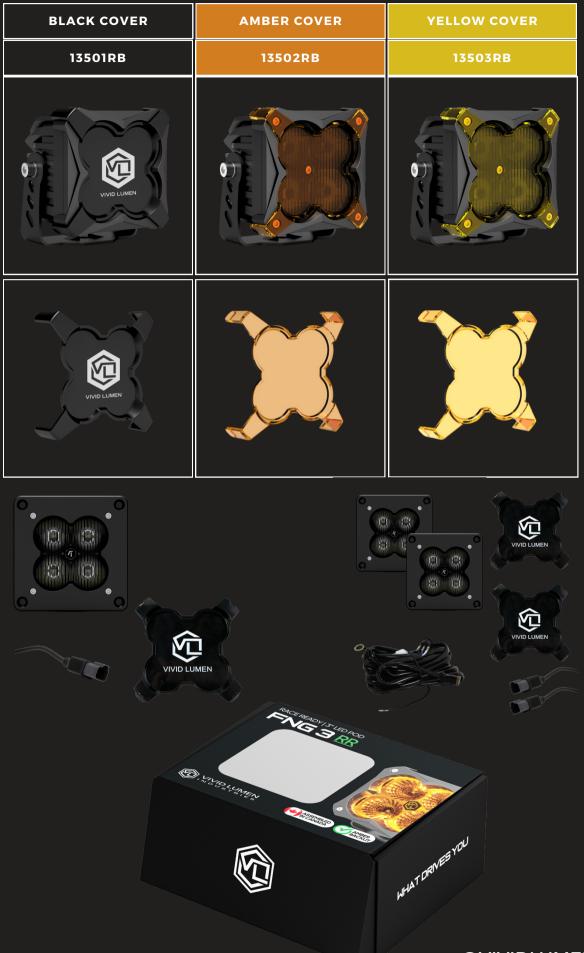

## FNG 3 RR - 3" LIGHT PODS **STREET LEGAL & OFFROAD**

The FNG 3 RR - 3" LED Pod with Backlit Brilliance: Illuminate your journey with powerful LED technology, customizable backlit features, and versatile beam patterns. Street-legal and offroad-ready, this compact pod ensures a standout presence on any terrain. With convenient snapon covers, redefine your driving experience seamlessly.

EFFICIENT BACKLIT SOLUTION

SAE COMPLIANT

HIGH- INTENSITY OSRAM CHIPS

ADVANCED TIR PROJECTOR OPTICS

MULTIPLE BEAM PATTERNS AND **OPTIONS** 