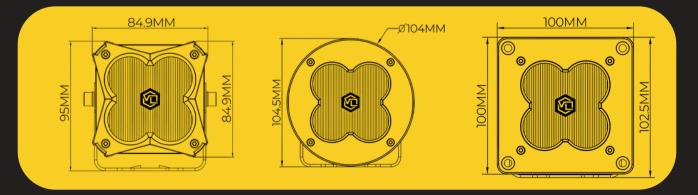

| SPECIFICATIONS |                 |          | STREET LEGAL      |                   | OFF-ROAD          |                   |
|----------------|-----------------|----------|-------------------|-------------------|-------------------|-------------------|
| VOLTAGE        | 9-36V DC        | PATTERNS | DRIVING           | FOG               | FLOOD             | SPOT              |
| AMPS           | 2.1-2.5A@12V    | SQUARE   | 10120RB   10110RB | 10220RB   10210RB | 10320RB   10310RB | 10420RB   10410RB |
| POWER          | 25W-30W PER POD | FLUSH    | 12120RB   12110RB | 12220RB   12210RB | 12310RB           | 12410RB           |
| LUMENS         | 2500 LM PER POD | ROUND    | 11120RB   11110RB | 11220RB   11210RB |                   |                   |
| COLOUR         | WHITE/YELLOW    |          |                   |                   |                   |                   |
| WATERPROOF     | IP67            |          |                   |                   |                   |                   |
| WARRANTY       | 7 YEARS         |          |                   |                   |                   | LUMENLED          |