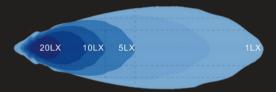

## @VIVIDLUMENLED

**Auxiliary Driving Beam J581** Beam width 40M | 1 Lux distance 298M

**Auxiliary Fog Beam J583** Beam width 70M | 1 Lux distance 149M

**Hyper Spot** Beam width 52M | 1 Lux distance 400M