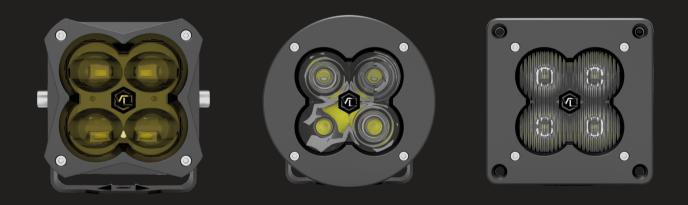

| SPECIFICATIONS |                 |          | STREET LEGAL      |                   | OFF-ROAD          |                   |
|----------------|-----------------|----------|-------------------|-------------------|-------------------|-------------------|
| VOLTAGE        | 9-36V DC        | PATTERNS | DRIVING           | FOG               | FLOOD             | SPOT              |
| AMPS           | 2.1-2.5A@12V    | SQUARE   | 10120RB   10110RB | 10220RB   10210RB | 10320RB   10310RB | 10420RB   10410RB |
| POWER          | 25W-30W PER POD | FLUSH    | 12120RB   12110RB | 12220RB   12210RB | 12310RB           | 12410RB           |
| LUMENS         | 2500 LM PER POD | ROUND    | 11120RB   11110RB | 11220RB   11210RB |                   |                   |
| COLOUR         | WHITE/YELLOW    |          |                   |                   |                   |                   |
| WATERPROOF     | IP67            |          |                   |                   |                   |                   |
| WARRANTY       | 7 YEARS         |          |                   |                   |                   | LUMENLED          |