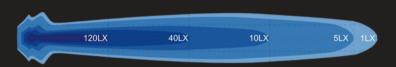

## @VIVIDLUMENLED

**Auxiliary Driving Beam J581** Beam width 40M | 1 Lux distance 298M

**Auxiliary Fog Beam J583** Beam width 70M | 1 Lux distance 149M

**Hyper Spot** Beam width 52M | 1 Lux distance 400M