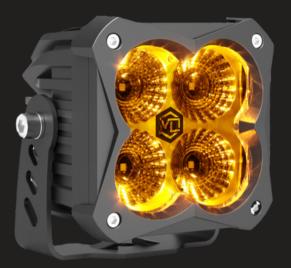

## FNG 3 RR - 3" LIGHT PODS **STREET LEGAL & OFFROAD**

The FNG 3 RR - 3" LED Pod with Backlit Brilliance: Illuminate your journey with powerful LED technology, customizable backlit features, and versatile beam patterns. Street-legal and offroad-ready, this compact pod ensures a standout presence on any terrain. With convenient snapon covers, redefine your driving experience seamlessly.

EFFICIENT BACKLIT SOLUTION

SAE COMPLIANT

HIGH- INTENSITY OSRAM CHIPS

ADVANCED TIR PROJECTOR OPTICS

MULTIPLE BEAM PATTERNS AND **OPTIONS** 