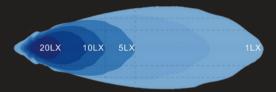

## @VIVIDLUMENLED

X 10LX 5LX

-----1LX

SAE COMPLIANT

**Auxiliary High Beam J581** Beam width 40M | 1 Lux distance 298M

**Auxiliary High Beam J583** Beam width 70M | 1 Lux distance 149M

**Hyper Spot** Beam width 52M | 1 Lux distance 400M