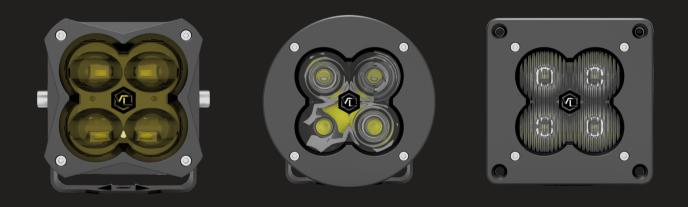

## FNG 3 RR - 3" LIGHT PODS **STREET LEGAL & OFFROAD**

The FNG 3 RR - 3" LED Pod with Backlit Brilliance: Illuminate your journey with powerful LED technology, customizable backlit features, and versatile beam patterns. Street-legal and offroad-ready, this compact pod ensures a standout presence on any terrain. With convenient snapon covers, redefine your driving experience seamlessly.

EFFICIENT BACKLIT SOLUTION

SAE COMPLIANT

HIGH- INTENSITY OSRAM CHIPS

**ADVANCED TIR PROJECTOR OPTICS** 

MULTIPLE BEAM PATTERNS AND **OPTIONS** 