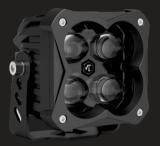

## FNG 3 RR - 3" LIGHT PODS **STREET LEGAL & OFFROAD**

The FNG 3 RR - 3" LED Pod with Backlit Brilliance: Illuminate your journey with powerful LED technology, customizable backlit features, and versatile beam patterns. Street-legal and offroad-ready, this compact pod ensures a standout presence on any terrain. With convenient snapon covers, redefine your driving experience seamlessly.

EFFICIENT BACKLIT SOLUTION

SAE COMPLIANT

HIGH- INTENSITY OSRAM CHIPS

**ADVANCED TIR PROJECTOR OPTICS** 

MULTIPLE BEAM PATTERNS AND **OPTIONS** 