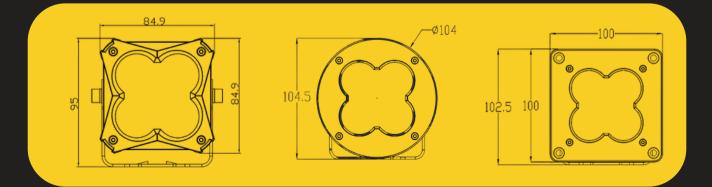

**Wide Flood** Beam width 60M | 1 Lux distance 58M

| SPECIFICATIONS |             |          | STREET LEGAL      |                   | OFF-ROAD          |                   |
|----------------|-------------|----------|-------------------|-------------------|-------------------|-------------------|
| VOLTAGE        | 9-36V DC    | PATTERNS | DRIVING           | FOG               | FLOOD             | SPOT              |
| AMPS           | 1.36A@13.2V | SQUARE   | 10120RB   10110RB | 10220RB   10210RB | 10320RB   10310RB | 10420RB   10410RB |
| POWER          | 30W         | FLUSH    | 12120RB   12110RB | 12220RB   12210RB | 12310RB           | 12410RB           |
| LUMENS         | 2500 LM     | ROUND    | 11120RB   11110RB | 11220RB   11210RB |                   |                   |
| COLOUR         | WHITE/AMBER |          |                   |                   |                   |                   |
| WATERPROOF     | IP67        |          |                   |                   |                   |                   |
| WARRANTY       | 7 YEARS     |          |                   |                   |                   | LUMENLED          |