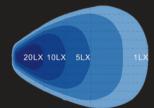

## @VIVIDLUMENLED

X 10LX 5LX

-----1LX

SAE COMPLIANT

**Auxiliary High Beam J581** Beam width 40M | 1 Lux distance 298M

**Auxiliary High Beam J583** Beam width 70M | 1 Lux distance 149M

**Hyper Spot** Beam width 52M | 1 Lux distance 400M