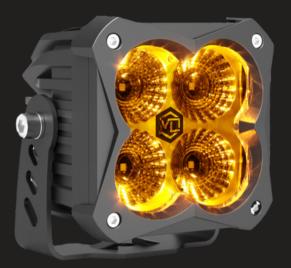

## FNG 3 RR - 3" LIGHT PODS **STREET LEGAL & OFFROAD**

The FNG 3 RR - 3" LED Pod with Backlit Brilliance: Illuminate your journey with powerful LED technology, customizable backlit features, and versatile beam patterns. Street-legal and offroad-ready, this compact pod ensures a standout presence on any terrain. With convenient snapon covers, redefine your driving experience seamlessly.

EFFICIENT BACKLIT SOLUTION

SAE COMPLIANT

HIGH- INTENSITY OSRAM CHIPS

**ADVANCED TIR PROJECTOR OPTICS** 

MULTIPLE BEAM PATTERNS AND **OPTIONS** 