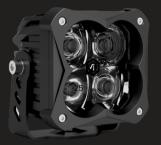

## FNG 3 RR - 3" LIGHT PODS **STREET LEGAL & OFFROAD**

The FNG 3 RR - 3" LED Pod with Backlit Brilliance: Illuminate your journey with powerful LED technology, customizable backlit features, and versatile beam patterns. Street-legal and offroad-ready, this compact pod ensures a standout presence on any terrain. With convenient snapon covers, redefine your driving experience seamlessly.

EFFICIENT BACKLIT SOLUTION

SAE COMPLIANT

HIGH- INTENSITY OSRAM CHIPS

**ADVANCED TIR PROJECTOR OPTICS** 

MULTIPLE BEAM PATTERNS AND **OPTIONS** 