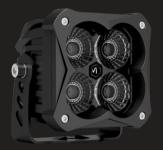

## FNG 3 RR - 3" LIGHT PODS **STREET LEGAL & OFFROAD**

The FNG 3 RR - 3" LED Pod with Backlit Brilliance: Illuminate your journey with powerful LED technology, customizable backlit features, and versatile beam patterns. Street-legal and offroad-ready, this compact pod ensures a standout presence on any terrain. With convenient snapon covers, redefine your driving experience seamlessly.

EFFICIENT BACKLIT SOLUTION

SAE COMPLIANT

HIGH- INTENSITY OSRAM CHIPS

**ADVANCED TIR PROJECTOR OPTICS** 

MULTIPLE BEAM PATTERNS AND **OPTIONS** 