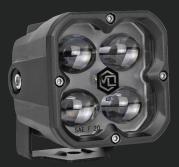

## FNG 3 STREET LEGAL & OFFROAD 3" LIGHT PODS

The FNG 3 is the latest in 3" pod technology. It's packed with 4 5w high output Osram chips that will exceed your expectations. The different reflectors gives you multiple beam pattern options, from SAE street legal compliance to intense off-road capability.

HIGH- INTENSITY OSRAM CHIPS

SAE COMPLIANT

<u>\_</u>

ADVANCED TIR PROJECTOR OPTICS

MULTIPLE BEAM PATTERNS AND OPTIONS

**Auxiliary High Beam J581** Beam width 48M | 1 Lux distance 254M

**Auxiliary High Beam J583** Beam width 60M | 1 Lux distance 127M