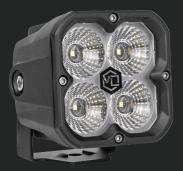

## FNG 3 STREET LEGAL & OFFROAD 3" LIGHT PODS

The FNG 3 is the latest in 3" pod technology. It's packed with 4 5w high output Osram chips that will exceed your expectations. The different reflectors gives you multiple beam pattern options, from SAE street legal compliance to intense off-road capability.

HIGH- INTENSITY OSRAM CHIPS

SAE COMPLIANT

<u>\_</u>

ADVANCED TIR PROJECTOR OPTICS

MULTIPLE BEAM PATTERNS AND OPTIONS

**Auxiliary High Beam J581** Beam width 48M | 1 Lux distance 254M

**Auxiliary High Beam J583** Beam width 60M | 1 Lux distance 127M