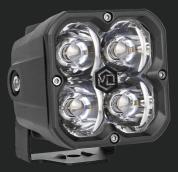

## FNG 3 STREET LEGAL & OFFROAD 3" LIGHT PODS

The FNG 3 is the latest in 3" pod technology. It's packed with 4 5w high output Osram chips that will exceed your expectations. The different reflectors gives you multiple beam pattern options, from SAE street legal compliance to intense off-road capability.

HIGH- INTENSITY OSRAM CHIPS

SAE COMPLIANT

<u>\_</u>

ADVANCED TIR PROJECTOR OPTICS

MULTIPLE BEAM PATTERNS AND OPTIONS

**Auxiliary High Beam J581** Beam width 48M | 1 Lux distance 254M

**Auxiliary High Beam J583** Beam width 60M | 1 Lux distance 127M