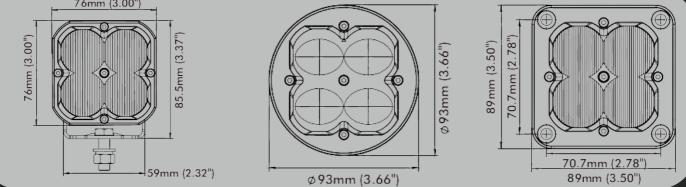

**Hyper Spot** Beam width 26M | 1 Lux distance 368M

**Wide Flood** <u>Beam width 70M | 1 Lux distance 45M</u>

| SPECIFICATIONS |             | SPECIFICATIONS | STREET LEGAL               |                            | OFF-ROAD      |               |
|----------------|-------------|----------------|----------------------------|----------------------------|---------------|---------------|
| VOLTAGE        | 9-36V DC    | PATTERNS       | DRIVING                    | FOG                        | FLOOD         | SPOT          |
| AMPS           | 1.36A@13.2v | SQUARE         | <mark>10120</mark>   10110 | <mark>10220</mark>   10210 | 10320   10310 | 10420   10410 |
| POWER          | 20W         | FLUSH          | <mark>12120</mark>   12110 | 12220   12210              | 12310         | 12410         |
| LUMENS         | 2000 LM     | ROUND          | <mark>11120</mark>   11110 | <mark>11220</mark>   11210 |               |               |
| COLOUR         | WHITE/AMBER |                |                            |                            |               |               |
| WATERPROOF     | IP67        |                |                            |                            |               |               |
| WARRANTY       | LIFETIME    |                |                            |                            |               |               |