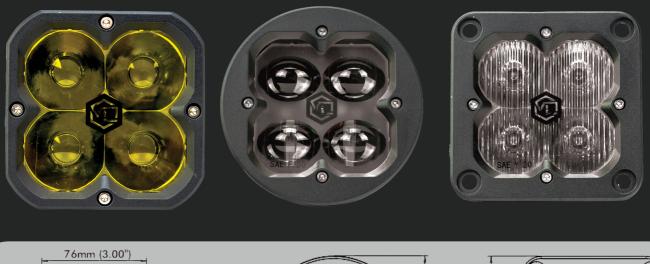

## FNG 3 STREET LEGAL & OFFROAD 3" LIGHT PODS

The FNG 3 is the latest in 3" pod technology. It's packed with 4 5w high output Osram chips that will exceed your expectations. The different reflectors gives you multiple beam pattern options, from SAE street legal compliance to intense off-road capability.

**Hyper Spot** Beam width 26M | 1 Lux distance 368M

**Wide Flood** <u>Beam width 70M | 1 Lux distance 45M</u>

| SPECIFICATIONS |             | SPECIFICATIONS | STREET LEGAL               |                            | OFF-ROAD      |               |
|----------------|-------------|----------------|----------------------------|----------------------------|---------------|---------------|
| VOLTAGE        | 9-36V DC    | PATTERNS       | DRIVING                    | FOG                        | FLOOD         | SPOT          |
| AMPS           | 1.36A@13.2v | SQUARE         | <mark>10120</mark>   10110 | <mark>10220</mark>   10210 | 10320   10310 | 10420   10410 |
| POWER          | 20W         | FLUSH          | <mark>12120</mark>   12110 | 12220   12210              | 12310         | 12410         |
| LUMENS         | 2000 LM     | ROUND          | <mark>11120</mark>   11110 | <mark>11220</mark>   11210 |               |               |
| COLOUR         | WHITE/AMBER |                |                            |                            |               |               |
| WATERPROOF     | IP67        |                |                            |                            |               |               |
| WARRANTY       | LIFETIME    |                |                            |                            |               |               |