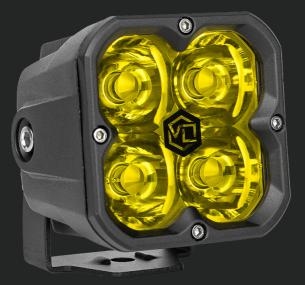

## FNG 3 STREET LEGAL & OFFROAD 3" LIGHT PODS

The FNG 3 is the latest in 3" pod technology. It's packed with 4 5w high output Osram chips that will exceed your expectations. The different reflectors gives you multiple beam pattern options, from SAE street legal compliance to intense off-road capability.

HIGH- INTENSITY OSRAM CHIPS

SAE COMPLIANT

<u>\_</u>

ADVANCED TIR PROJECTOR OPTICS

MULTIPLE BEAM PATTERNS AND OPTIONS

**Auxiliary High Beam J581** Beam width 48M | 1 Lux distance 254M

**Auxiliary High Beam J583** Beam width 60M | 1 Lux distance 127M