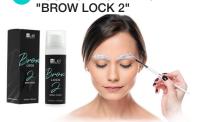

3.Change the direction of the hair very carefully and never exceed  $65^\circ$  from the natural direction.

4 POSITIONING INLEI® 5 TINTING THE BROWS

1.Apply InLei® BROW LOCK 2 solution evenly to all hairs with the help of a brush.

2.Leave on for 5-8 minutes.
3.At the end of the application time, remove with a damp cotton pad.

instructions).

2.Place the tint on the eyebrows accurately and precisely, leave on for 6-12 min-covering every hair. The application time depends on the type of hair to be colored. At the end of the time, remove the tint with a dry cotton pad.