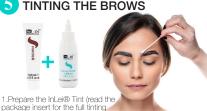

3.Change the direction of the hair very carefully and never exceed  $65^\circ$  from the natural direction.

4 POSITIONING INLEI® 5 TINTING THE BROWS

1.Apply InLei® BROW LOCK 2 solution evenly to all hairs with the help of a brush.

2.Leave on for 5-8 minutes.
3.At the end of the application time, remove with a damp cotton pad.

instructions).

2.Place the tint on the eyebrows accurately and precisely, leave on for 6-12 min-covering every hair. The application time depends on the type of hair to be colored. At the end of the time, remove the tint with a dry cotton pad.

3. For a three-dimensional (gradual) effect it is recommended to remove the dye from the beginning of the eyebrow 1-2 minutes earlier than the rest of the arch

INLEI® BROW BOMBER STEP 3- THE MAGIC POTION