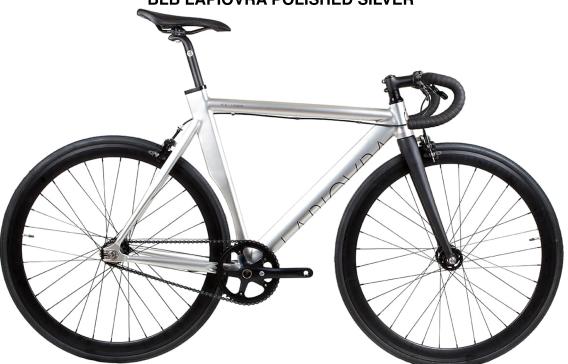

### **BLB LAPIOVRA POLISHED SILVER**

Following its cult status of the original La Piovra, we redeveloped BLB La Piovra ATK frameset for the 2018/19 season – making it stiffer, lighter and through adding a tapered headtube (and carbon fork) made it corner more quickly and with significantly more stability.

Made from 6061 alloy, with a 35.6 tear shaped down tube and hydroformed seat tube, this is a stiff, super-fast frame. The BLB La Piovra ATK Fixie & Single Speed (polished silver) is twinned with a tapered head tube and full carbon tapered fork. The bike holds the road brilliantly.