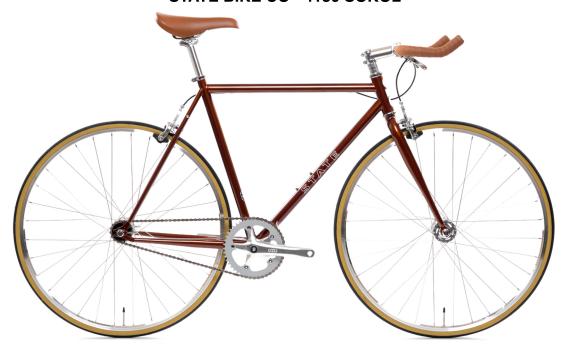

## **Description**

The 4130 Steel Line earned its namesake from the double-butted 4130-grade chromoly steel used on the frame and fork that maximizes strength without making compromises on weight. Internal cable routing, seat stay rack mounts, water bottle cage mounts, a flip-flop hub, and integrated chain tensioners provide versatility while maintaining the clean aesthetic State Bicycle Co. is known for. Drilled high-flange hubs, an open faceplate stem, and the CNC'd seat post clamp not only look great but also help to shave some additional weight.