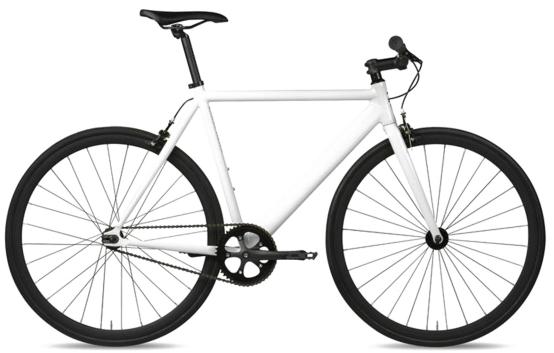

Get in touch for details

Dressed to impress and ready to rock, the 6KU Track Fixie & Single Speed bike (white) is made for the rider who is looking to get their heart pumping while jamming through traffic.

The 6KU's track bikes light weight and nimble ride comes from 6061 double butted alloy, making it the perfect choice to tackle pot holes while not slowing you down on the hills. With the function of a performance bike and the utility of an urban commuter, look to the track bike to set you ahead of the group on the weekend ride, or home earlier on the commute.