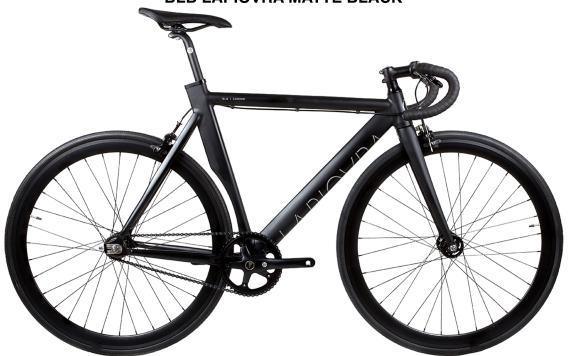

**BLB LAPIOVRA MATTE BLACK** 

Following its cult status of the original La Piovra, we redeveloped BLB La Piovra ATK frameset for the 2018/19 season – making it stiffer, lighter and through adding a tapered headtube (and carbon fork) made it corner more quickly and with significantly more stability.

Made from 6061 alloy, with a 35.6 tear shaped down tube and hydroformed seat tube, this is a stiff, super-fast frame. The BLB La Piovra ATK Fixie & Single Speed (polished silver) is twinned with a tapered head tube and full carbon tapered fork. The bike holds the road brilliantly.