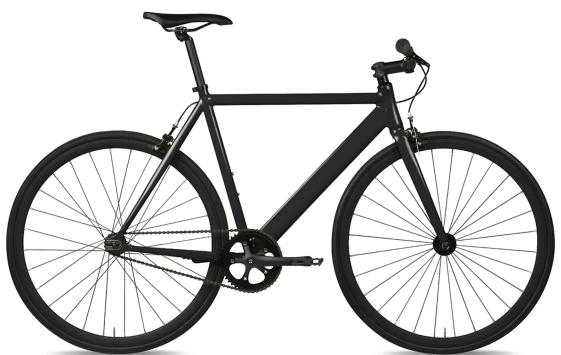

Dressed to impress and ready to rock, the 6KU Track Fixie & Single Speed bike (black) is made for the rider who is looking to get their heart pumping while jamming through traffic.

The 6KU's track bikes light weight and nimble ride comes from 6061 double butted alloy, making it the perfect choice to tackle pot holes while not slowing you down on the hills. With the function of a performance bike and the utility of an urban commuter, look to the track bike to set you ahead of the group on the weekend ride, or home earlier on the commute.