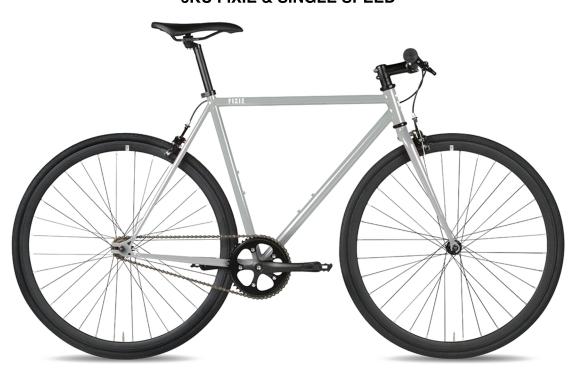

Get in touch for details

Dressed to impress and ready to rock, the 6KU Track Fixie & Single Speed bike (white) is made for the rider who is looking to get their heart pumping while jamming through traffic.

The 6KU's track bikes light weight and nimble ride comes from 6061 double butted alloy, making it the perfect choice to tackle pot holes while not slowing you down on the hills. With the function of a performance bike and the utility of an urban commuter, look to the track bike to set you ahead of the group on the weekend ride, or home earlier on the commute.