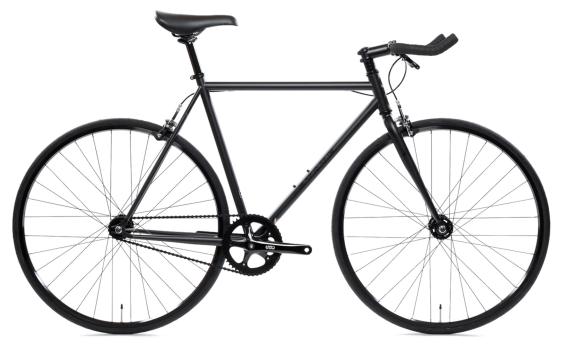

## **Description**

The 4130 Steel Line earned its namesake from the double-butted 4130-grade chromoly steel used on the frame and fork that maximizes strength without making compromises on weight. Internal cable routing, seat stay rack mounts, water bottle cage mounts, a flip-flop hub, and integrated chain tensioners provide versatility while maintaining the clean aesthetic State Bicycle Co. is known for. Drilled high-flange hubs, an open faceplate stem, and the CNC'd seat post clamp not only look great but also help to shave some additional weight.