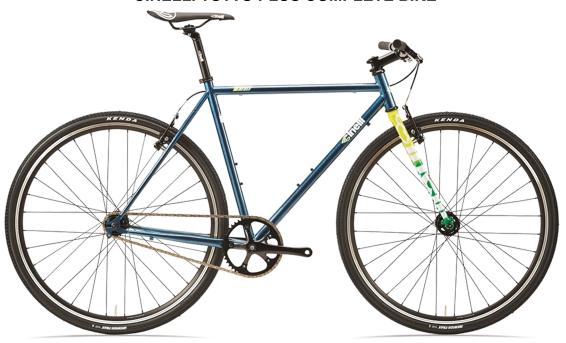

#### **CINELLI TUTTO PLUS COMPLETE BIKE**

Tutto Plus is your do-everything high-performance urbantrack frame: it can quickly morph from messenger work bike complete with front rack to crit race bike to single-speed cross machine to indestructible commuter.

Obviously made with Columbus Cromor steel tubes.

Tutto has been constructed to be able to accept a rear derailleur and a modern road race wheel. A segmented TIG welded fork whichimproves rigidity as well as the overall aggressive street-ready aesthetic of the bike.