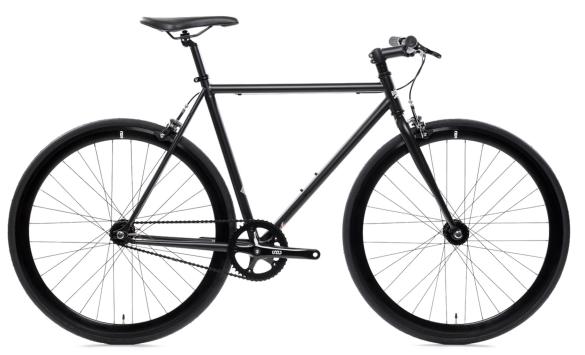

## **Description**

The 4130 Steel Line earned its namesake from the double-butted 4130-grade chromoly steel used on the frame and fork that maximizes strength without making compromises on weight. Internal cable routing, seat stay rack mounts, water bottle cage mounts, a flip-flop hub, and integrated chain tensioners provide versatility while maintaining the clean aesthetic State Bicycle Co. is known for. Drilled high-flange hubs, an open faceplate stem, and the CNC'd seat post clamp not only look great but also help to shave some additional weight.