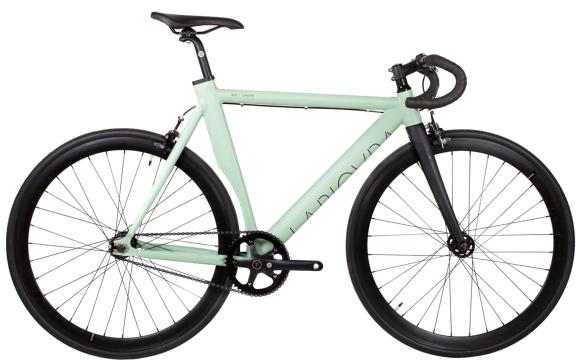

### **BLB LAPIOVRA POLISHED SILVER**

Following its cult status of the original La Piovra, we redeveloped BLB La Piovra ATK frameset for the 2018/19 season – making it stiffer, lighter and through adding a tapered headtube (and carbon fork) made it corner more quickly and with significantly more stability.

Made from 6061 alloy, with a 35.6 tear shaped down tube and hydroformed seat tube, this is a stiff, super-fast frame. The BLB La Piovra ATK Fixie & Single Speed (polished silver) is twinned with a tapered head tube and full carbon tapered fork. The bike holds the road brilliantly.