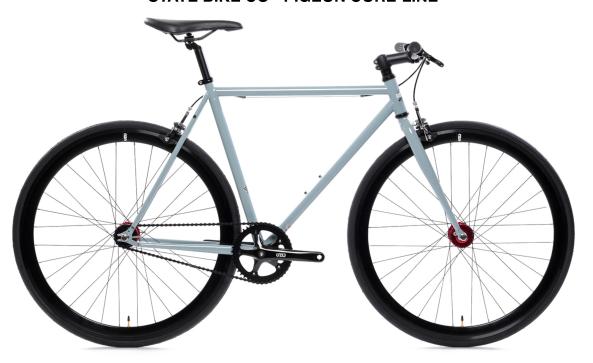

STATE BIKE CO - PIGEON CORE-LINE

Our Core-Line fixed gear and single speed bicycles are what we're best known for. Built on a durable steel frame with seat stay rack mounts, eyelet mounts on the fork and cable stops, the Core Line models are as stylish as they are versatile. Quality components, a flip-flop hub that will allow you to ride fixed gear or freewheel and Cult x Vans 'waffle pattern" grips will keep you comfortable and riding hassle-free for years to come.

If you want a fun and well-built bicycle but aren't yet looking for something "race-ready", the Core-Line series is for you.

STATE BIKE CO - RIGBY CORE-LINE

Our Core-Line fixed gear and single speed bicycles are what we're best known for. Built on a durable steel frame with seat stay rack mounts, eyelet mounts on the fork and cable stops, the Core Line models are as stylish as they are versatile. Quality components, a flip-flop hub that will allow you to ride fixed gear or freewheel and Cult x Vans 'waffle pattern" grips will keep you comfortable and riding hassle-free for years to come.