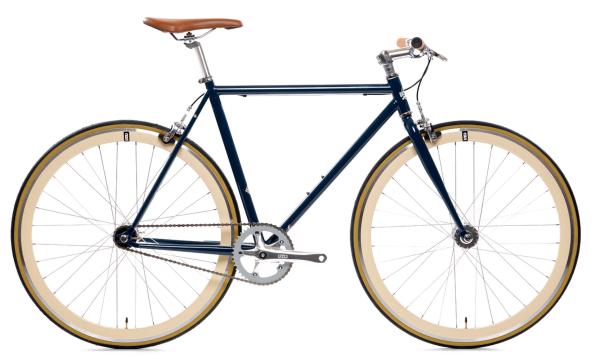

## **Description**

The 4130 Steel Line earned its namesake from the double-butted 4130-grade chromoly steel used on the frame and fork that maximizes strength without making compromises on weight. Internal cable routing, seat stay rack mounts, water bottle cage mounts, a flip-flop hub, and integrated chain tensioners provide versatility while maintaining the clean aesthetic State Bicycle Co. is known for. Drilled high-flange hubs, an open faceplate stem, and the CNC'd seat post clamp not only look great but also help to shave some additional weight.

**STATE BIKE CO - 4130 VAN DAMME** 

### **Description**

The 4130 Steel Line earned its namesake from the double-butted 4130-grade chromoly steel used on the frame and fork that maximizes strength without making compromises on weight. Internal cable routing, seat stay rack mounts, water bottle cage mounts, a flip-flop hub, and integrated chain tensioners provide versatility while maintaining the clean aesthetic State Bicycle Co. is known for. Drilled high-flange hubs, an open faceplate stem, and the CNC'd seat post clamp not only look great but also help to shave some additional weight.