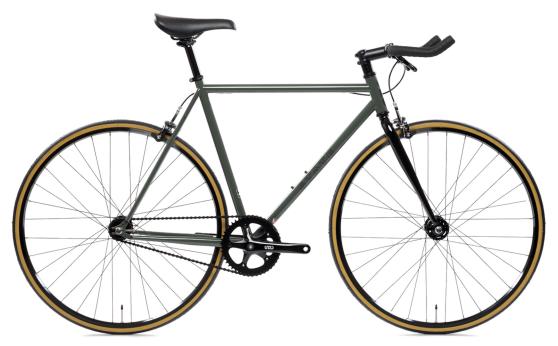

Dressed to impress and ready to rock, the 6KU Track Fixie & Single Speed bike (black) is made for the rider who is looking to get their heart pumping while jamming through traffic.

The 6KU's track bikes light weight and nimble ride comes from 6061 double butted alloy, making it the perfect choice to tackle pot holes while not slowing you down on the hills. With the function of a performance bike and the utility of an urban commuter, look to the track bike to set you ahead of the group on the weekend ride, or home earlier on the commute.

The number one best selling urban bicycle! The 6KU single speed/fixed gear bike (Concrete) is affordable, reliable, comfortable, good looking and extremely good value for money.

AVAILABLE in 17 DIFFERENT COLOURS TO CHOSE FROM.