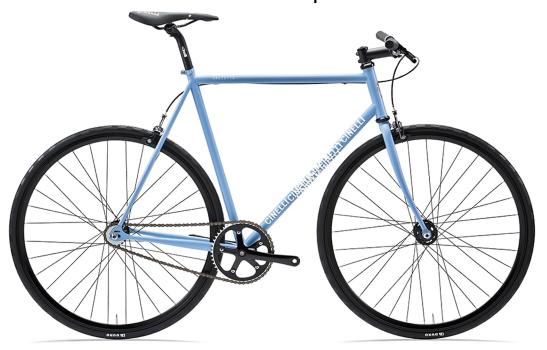

#### **CINELLI TUTTO PLUS COMPLETE BIKE**

Tutto Plus is your do-everything high-performance urbantrack frame: it can quickly morph from messenger work bike complete with front rack to crit race bike to single-speed cross machine to indestructible commuter.

Obviously made with Columbus Cromor steel tubes.

Tutto has been constructed to be able to accept a rear derailleur and a modern road race wheel. A segmented TIG welded fork whichimproves rigidity as well as the overall aggressive street-ready aesthetic of the bike.

\*The image has the sole purpose of presenting the product. Some assembly specifications may vary.

STATE BIKE CO - 4130 THE MATTE BLACK