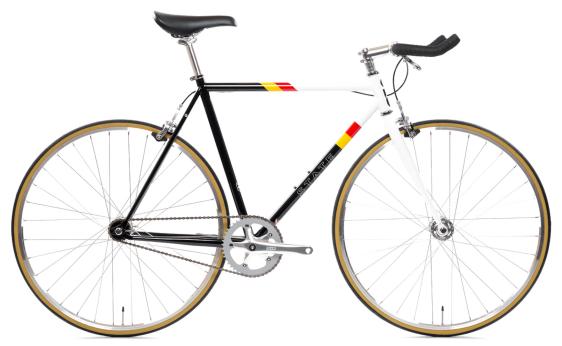

Get in touch for details

Dressed to impress and ready to rock, the 6KU Track Fixie & Single Speed bike (white) is made for the rider who is looking to get their heart pumping while jamming through traffic.

The 6KU's track bikes light weight and nimble ride comes from 6061 double butted alloy, making it the perfect choice to tackle pot holes while not slowing you down on the hills. With the function of a performance bike and the utility of an urban commuter, look to the track bike to set you ahead of the group on the weekend ride, or home earlier on the commute.