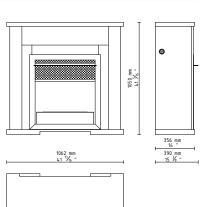

### TECHNICAL DATA:

Capacity: 10 L / [US] 2,64 gal / [UK] 2,2 gal

Burning time: 17 - 22 h

Heat output: 2,5-3,1 kw / 8600 - 10512 BTU/h

Net weight: 75 kg / 165 lbs Air circulation: min. 1/h Minimum room size: