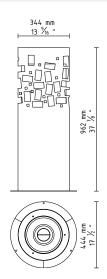

# outdoor



© PLANIKA I Ver. 04122017

www.PLANIKAfires.com

# Gustav Commerce OUTGOOT

# **Gustav** Commerce

## Real flame with a rusty finish

A corten fireplace ideal for hotels and restaurants

#### FEATURES:

- Commerce\* Technology
- Portable unit
- No smell / no ash / no smoke
- For outdoor / indoor use
- Glass cylinder and lampshade to safely enclose the flames
- Eco-friendly



\* Commerce Technology – Advanced technology which prevents fuel leakage due to absorbent ceramic fibres.

### TECHNICAL DATA:

Capacity: 3 L / [US] 0,79 gal / [UK] 0,66 gal

Burning time: 6 - 8\* h Heat output: 2,5 kW / 8547 BTU Net weight: 16 kg / 35 lbs Finish:

CASING: corten steel, glass tube, BURNER: stainless steel

\* Burning time depends on the amount of fuel poured in



### DIMENSIONS:



download PRODUCT INSTRUCTION