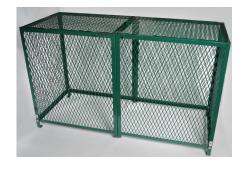

- Plasticote powder coat finish
- Accepts padlock
- Hinged for easy access
- Minimized surface area for graffiti