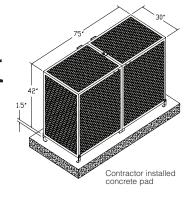

# **High Profile Expanded Metal** Cover

"A" Length Height Width

|         | <u> </u> | 0     |     |
|---------|----------|-------|-----|
| BC-75CR | 75"      | 43.5" | 30" |

Note: For inside dimensions, see Backflow Cover Sizing Chart on pages 14-15.