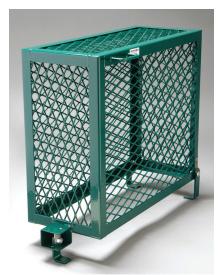

### **EXPANDED METAL VANDAL RESISTANT BACKFLOW COVER**

- 1½" number 9, flattened expanded metal allows full viewing of backflow preventer
- · Cold rolled, formed steel frame provides strength and stability
- Lock tab provides for use of padlock
- Easy lift handles and hinges access provides for service and testing
- Coated with a performance polymer alloy coating to prevent handling injury.
- Open diamond-patterned panels minimizes surface area for graffiti
- One year limited warranty
- · Standard colors for powder coated enclosures are dark green and tan. All other colors are available at an extra charge

- Plasticote powder coat finish
- Accepts padlock
- Hinged for easy access
- Minimized surface area for graffiti