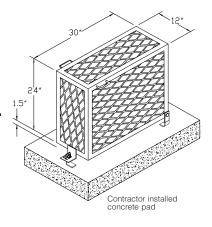

### **Low Profile Expanded Metal** Cover

"A" Length Height Width

| BC-30CR | 30" | 25.5" | 12" |
|---------|-----|-------|-----|
| BC-45CR | 45" | 31.5" | 18" |

Note: For inside dimensions, see Backflow Cover Sizing Chart on pages 14-15.