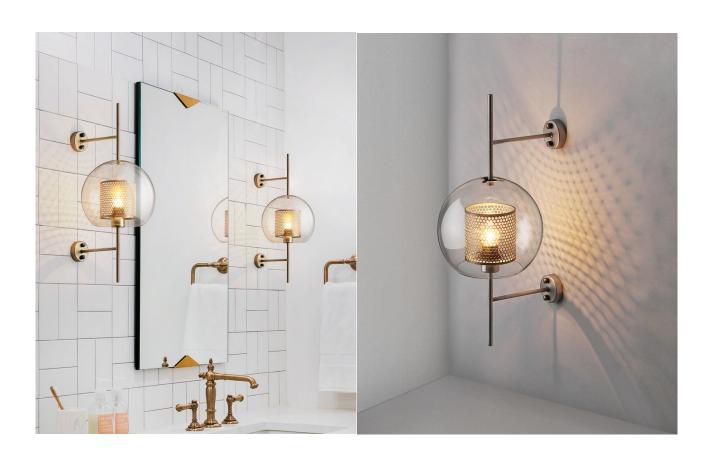

## Chiswick Glass Wall Light Round 25cm

| Item number  | CHISWLRM                                                                                                                                                                                                              |
|--------------|-----------------------------------------------------------------------------------------------------------------------------------------------------------------------------------------------------------------------|
| Description  | This chandelier features a unique arrangements of a round glass shade with inserted brass details.  The design alludes a minimalist art deco elegance that is sure to be a outstanding statement piece in your space. |
| Lamp type    | 110v: E26 screw type<br>220v: E27 screw type                                                                                                                                                                          |
| Material     | Metal, glass                                                                                                                                                                                                          |
| Wattage      | 40W                                                                                                                                                                                                                   |
| Colour       | Available in: Brass, black or silver                                                                                                                                                                                  |
| Measurements | Round 25cm:<br>25cm / 9.84in diameter shade<br>58cm / 22.8in height<br>31cm / 12.2in distance from wall (including shade)                                                                                             |
| Listing      | UL, CE                                                                                                                                                                                                                |