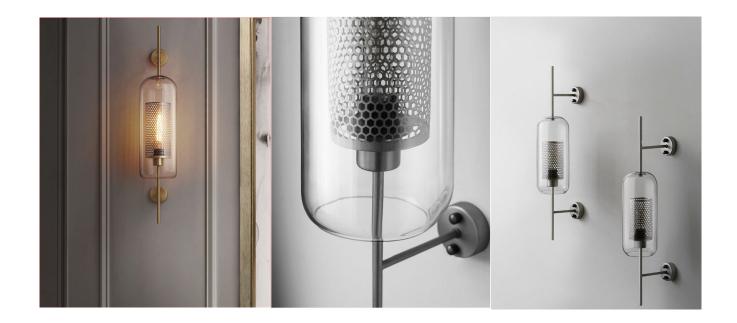

## Chiswick Glass Wall Light (15cm capsule)

| 1                                                                                                                                                                                               |
|-------------------------------------------------------------------------------------------------------------------------------------------------------------------------------------------------|
| CHISWL15                                                                                                                                                                                        |
| These uber chic wall lights are sure to give your living space that little bit of zest to impress your guests. You can mix match and arrange them in different lengths according to your taste. |
| 110v: E26 screw type<br>220v: E27 screw type                                                                                                                                                    |
| Glass and metal                                                                                                                                                                                 |
| 40W                                                                                                                                                                                             |
| Brass or Silver                                                                                                                                                                                 |
| 15cm / 5.9in diameter shade<br>78cm / 30.7in height<br>21cm / 8.27in distance from wall (including shade)                                                                                       |
| 110v: 4.7in diameter round<br>220v: 7cm diameter round                                                                                                                                          |
| UL, CE                                                                                                                                                                                          |
|                                                                                                                                                                                                 |