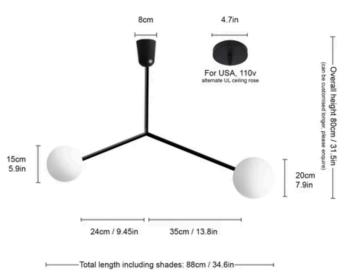

## Yuli Minimalist 2 Head Branch Pendant Light

| Description     | Beautifully crafted minimalist pendant light inspired by New York Loft style and Scandinavian Minimalism.  This simple and understated pendant will surely add a chic vibe to your loft or space.                                                                                                                                                     |
|-----------------|-------------------------------------------------------------------------------------------------------------------------------------------------------------------------------------------------------------------------------------------------------------------------------------------------------------------------------------------------------|
| Lamp type       | USA and CAN: E26 Screw type<br>EU, UK, AU/NZ: E27 Screw type                                                                                                                                                                                                                                                                                          |
| Paired lamp     | 110v: E26 Screw type, G45<br>220v: E27 Screw type, G45<br>LED bulb under 6W preferred                                                                                                                                                                                                                                                                 |
| Material        | Metal and glass                                                                                                                                                                                                                                                                                                                                       |
| Colour          | Black                                                                                                                                                                                                                                                                                                                                                 |
| Maximum Wattage | 40W                                                                                                                                                                                                                                                                                                                                                   |
| Measurements    | Standard overall drop length 65cm (25.5 inches). Drop length can be extended upon request. Please email us to quote on on the customisation.  Overall width 88cm (34.6 inches).  Ceiling rose for UK/EU/AU/NZ and other 220V customers is as pictured 8cm (3.1") diameter.  Ceiling rose for US/CAN and other 110V customers is 12cm (4.7") diameter. |
| Weight          | 3.5 kg / 7.7 pounds                                                                                                                                                                                                                                                                                                                                   |
| Listing         | UL, CE                                                                                                                                                                                                                                                                                                                                                |