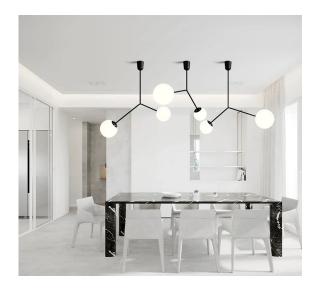

## Yuli Minimalist 2 Head Branch Pendant Light

| Description     | Beautifully crafted minimalist pendant light inspired by New York Loft style and Scandinavian Minimalism.  This simple and understated pendant will surely add a chic vibe to your loft or space.                                                                                                                                                     |
|-----------------|-------------------------------------------------------------------------------------------------------------------------------------------------------------------------------------------------------------------------------------------------------------------------------------------------------------------------------------------------------|
| Lamp type       | USA and CAN: E26 Screw type<br>EU, UK, AU/NZ: E27 Screw type                                                                                                                                                                                                                                                                                          |
| Paired lamp     | 110v: E26 Screw type, G45<br>220v: E27 Screw type, G45<br>LED bulb under 6W preferred                                                                                                                                                                                                                                                                 |
| Material        | Metal and glass                                                                                                                                                                                                                                                                                                                                       |
| Colour          | Black                                                                                                                                                                                                                                                                                                                                                 |
| Maximum Wattage | 40W                                                                                                                                                                                                                                                                                                                                                   |
| Measurements    | Standard overall drop length 65cm (25.5 inches). Drop length can be extended upon request. Please email us to quote on on the customisation.  Overall width 88cm (34.6 inches).  Ceiling rose for UK/EU/AU/NZ and other 220V customers is as pictured 8cm (3.1") diameter.  Ceiling rose for US/CAN and other 110V customers is 12cm (4.7") diameter. |
| Weight          | 3.5 kg / 7.7 pounds                                                                                                                                                                                                                                                                                                                                   |
| Listing         | UL, CE                                                                                                                                                                                                                                                                                                                                                |