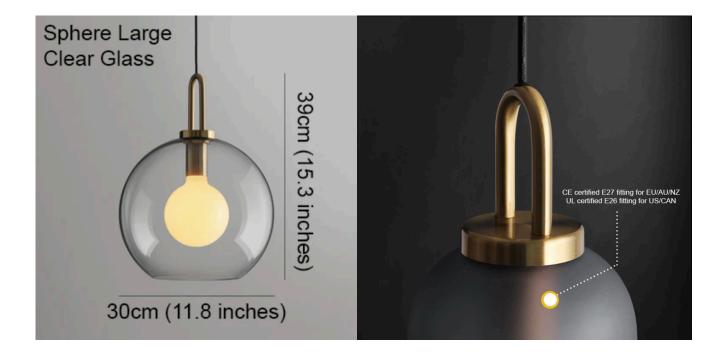

## Yayoi Glass Globe Brass Fitting Pendant Light - large

| Number of bulbs  | 1, not included                                                                                                                                                              |
|------------------|------------------------------------------------------------------------------------------------------------------------------------------------------------------------------|
| Power            | 40W Voltage range: 110 - 240V (worldwide)                                                                                                                                    |
| Recommended bulb | G95 LED                                                                                                                                                                      |
| Light bulb base  | E26 screw type fitting for US customer and E27 screw type for AU/EU/ASIA customer                                                                                            |
| Material         | Glass and metal                                                                                                                                                              |
| Colour           | Clear Glass or Ash Frosted Glass with brass coloured hardware                                                                                                                |
| Measurements     | Large Sphere Glass Shade 30cm (11.8") diameter and 39cm (15.3") height. Ceiling rose diameter: 12cm diameter (4.7in) Cable drop: 100cm drop (3.3 ft) extendable upon request |
| Weight           | 2.1kg / 4.6lb per light                                                                                                                                                      |
| Listing          | 220v: CE<br>110v: UL/cUL certified                                                                                                                                           |