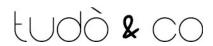

## Yayoi Glass Globe Brass Fitting Pendant Light - large

| Number of bulbs  | 1, not included                                                                                                                                                              |
|------------------|------------------------------------------------------------------------------------------------------------------------------------------------------------------------------|
| Power            | 40W Voltage range: 110 - 240V (worldwide)                                                                                                                                    |
| Recommended bulb | G95 LED                                                                                                                                                                      |
| Light bulb base  | E26 screw type fitting for US customer and E27 screw type for AU/EU/ASIA customer                                                                                            |
| Material         | Glass and metal                                                                                                                                                              |
| Colour           | Clear Glass or Ash Frosted Glass with brass coloured hardware                                                                                                                |
| Measurements     | Large Sphere Glass Shade 30cm (11.8") diameter and 39cm (15.3") height. Ceiling rose diameter: 12cm diameter (4.7in) Cable drop: 100cm drop (3.3 ft) extendable upon request |
| Weight           | 2.1kg / 4.6lb per light                                                                                                                                                      |
| Listing          | 220v: CE<br>110v: UL/cUL certified                                                                                                                                           |