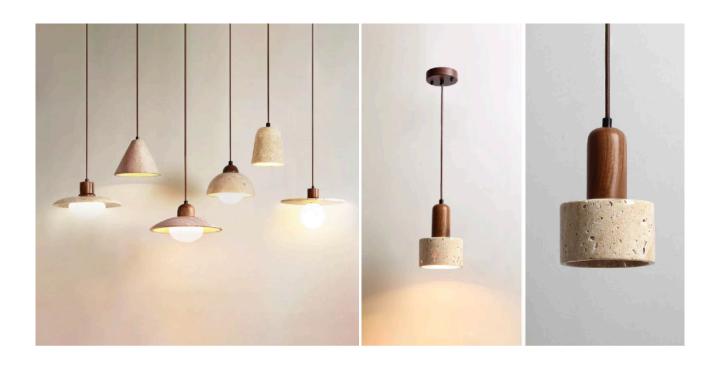

## **Sonoma Wood And Stone Minimalist Pendant Light**

## - model B

| Power                   | 40W (MAX), 110 - 240V<br>LED Compatible                                        |
|-------------------------|--------------------------------------------------------------------------------|
| Fitting type            | G9 UL certified for US/MEX/JP 110V<br>G9 CE certified for EU/UK/AU/NZ 220V     |
| Colour                  | Shade: Natural grey<br>Light fitting: dark wood                                |
| Material                | Wood, stone                                                                    |
| Measurements            | 12cm (4.7") diameter<br>16cm (6.3") height                                     |
| Weight                  | 1.7kg / 3.75lb                                                                 |
| Dimmable?               | Yes, with compatible light bulbs via external dimmer switch                    |
| Listing                 | CE, UL                                                                         |
| Website link to product | https://tudoandco.com/products/sonoma-wood-and-stone-minimalist-pendant-lights |