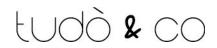

## **Sonoma Wood And Stone Minimalist Pendant Light**

## - model B

| Power                   | 40W (MAX), 110 - 240V<br>LED Compatible                                        |
|-------------------------|--------------------------------------------------------------------------------|
| Fitting type            | G9 UL certified for US/MEX/JP 110V<br>G9 CE certified for EU/UK/AU/NZ 220V     |
| Colour                  | Shade: Natural grey<br>Light fitting: dark wood                                |
| Material                | Wood, stone                                                                    |
| Measurements            | 12cm (4.7") diameter<br>16cm (6.3") height                                     |
| Weight                  | 1.7kg / 3.75lb                                                                 |
| Dimmable?               | Yes, with compatible light bulbs via external dimmer switch                    |
| Listing                 | CE, UL                                                                         |
| Website link to product | https://tudoandco.com/products/sonoma-wood-and-stone-minimalist-pendant-lights |