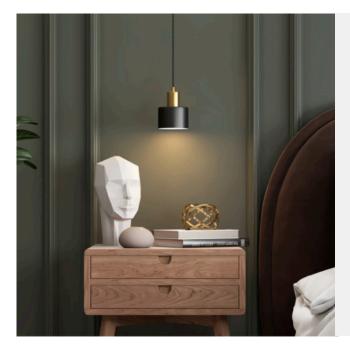

## Raffles two tone black and brass pendant light

| Power                   | 40W (MAX), 110 - 240V<br>LED Compatible                                                                                                                          |
|-------------------------|------------------------------------------------------------------------------------------------------------------------------------------------------------------|
| Fitting type            | 110v countries : E26 screw type (UL certified)<br>220v countries : E27 screw type (CE certified)                                                                 |
| Colour                  | Choice of black body with dark wood white body with light wood                                                                                                   |
| Material                | Metal body, metal arm with wood grain pattern                                                                                                                    |
| Measurements            | Diameter: 12cm / 4.7 inches<br>Height: 8.4cm / 3.3 inches<br>Ceiling rose: 12cm / 4.77in<br>Diameter of ceiling rose: 12cm / 4.7in<br>Cable drop: 200cm / 6.56ft |
| Weight                  | 1.5 kg / 3.3lbs                                                                                                                                                  |
| Dimmable?               | Yes, with compatible light bulbs via external dimmer switch                                                                                                      |
| Listing                 | CE, UL                                                                                                                                                           |
| Website link to product | https://tudoandco.com/products/raffles-brass-top-minimalist-line-<br>pendant-light                                                                               |