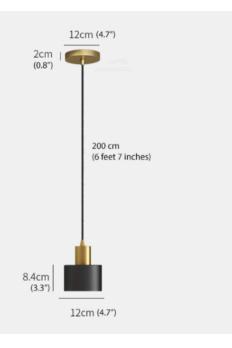

## Raffles two tone black and brass pendant light

| Power                   | 40W (MAX), 110 - 240V<br>LED Compatible                                                                                                                          |
|-------------------------|------------------------------------------------------------------------------------------------------------------------------------------------------------------|
| Fitting type            | 110v countries : E26 screw type (UL certified)<br>220v countries : E27 screw type (CE certified)                                                                 |
| Colour                  | Choice of black body with dark wood white body with light wood                                                                                                   |
| Material                | Metal body, metal arm with wood grain pattern                                                                                                                    |
| Measurements            | Diameter: 12cm / 4.7 inches<br>Height: 8.4cm / 3.3 inches<br>Ceiling rose: 12cm / 4.77in<br>Diameter of ceiling rose: 12cm / 4.7in<br>Cable drop: 200cm / 6.56ft |
| Weight                  | 1.5 kg / 3.3lbs                                                                                                                                                  |
| Dimmable?               | Yes, with compatible light bulbs via external dimmer switch                                                                                                      |
| Listing                 | CE, UL                                                                                                                                                           |
| Website link to product | https://tudoandco.com/products/raffles-brass-top-minimalist-line-<br>pendant-light                                                                               |