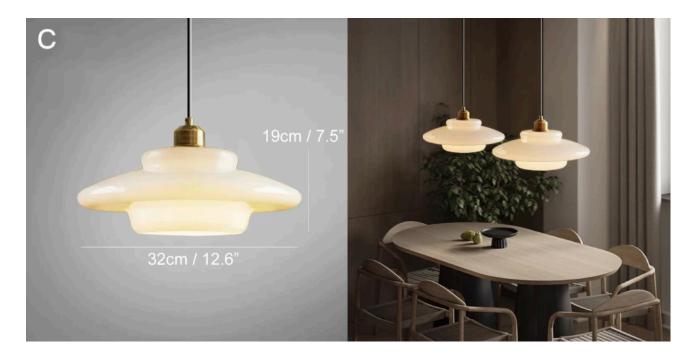

## Miller Art Deco Milk Glass Pendant Light - model C

| Power                   | 40W (MAX), 110 - 240V<br>LED Compatible                                            |
|-------------------------|------------------------------------------------------------------------------------|
| Fitting type            | 110V: E26 screw type - UL certified<br>220V: E27 screw type - CE certified         |
| Colour                  | Off white with brass accessories, black cable                                      |
| Material                | Frosted Milky Glass<br>Electroplated brass metal fittings                          |
| Measurements:           | Diameter: 32cm (12.6")<br>Height:19cm (7.5")<br>Ceiling rose: 12cm / 4.72in        |
| Cable drop              | 200cm / 6.5 ft<br>Can be shortened on field, the length is extendable upon request |
| Weight                  | 2.5kg / 5.5lbs                                                                     |
| Dimmable?               | Yes, with compatible light bulbs via external dimmer switch                        |
| Listing                 | CE, UL                                                                             |
| Website link to product | https://tudoandco.com/products/miller-art-deco-milk-glass-pendant-light            |