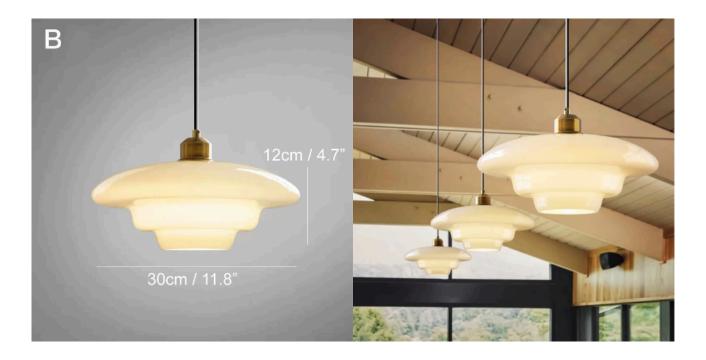

## Miller Art Deco Milk Glass Pendant Light - model B

| Power                   | 40W (MAX), 110 - 240V<br>LED Compatible                                            |
|-------------------------|------------------------------------------------------------------------------------|
| Fitting type            | 110V: E26 screw type - UL certified<br>220V: E27 screw type - CE certified         |
| Colour                  | Off white with brass accessories, black cable                                      |
| Material                | Frosted Milky Glass<br>Electroplated brass metal fittings                          |
| Measurements:           | Diameter 30cm (11.8")<br>Height 12cm (4.7")<br>Ceiling rose: 12cm / 4.72in         |
| Cable drop              | 200cm / 6.5 ft<br>Can be shortened on field, the length is extendable upon request |
| Weight                  | 2.5kg / 5.5lbs                                                                     |
| Dimmable?               | Yes, with compatible light bulbs via external dimmer switch                        |
| Listing                 | CE, UL                                                                             |
| Website link to product | https://tudoandco.com/products/miller-art-deco-milk-glass-pendant-light            |