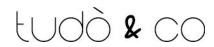

## Miller Art Deco Milk Glass Pendant Light - model A

| Power                   | 40W (MAX), 110 - 240V<br>LED Compatible                                         |
|-------------------------|---------------------------------------------------------------------------------|
| Fitting type            | 110V: E26 screw type - UL certified<br>220V: E27 screw type - CE certified      |
| Colour                  | Off white with brass accessories, black cable                                   |
| Material                | Frosted Milky Glass<br>Electroplated brass metal fittings                       |
| Measurements:           | Diameter: 28cm (11") Height: 19cm (7.5") Ceiling rose: 12cm / 4.72in            |
| Cable drop              | 200cm / 6.5 ft Can be shortened on field, the length is extendable upon request |
| Weight                  | 2.5kg / 5.5lbs                                                                  |
| Dimmable?               | Yes, with compatible light bulbs via external dimmer switch                     |
| Listing                 | CE, UL                                                                          |
| Website link to product | https://tudoandco.com/products/miller-art-deco-milk-glass-pendant-light         |