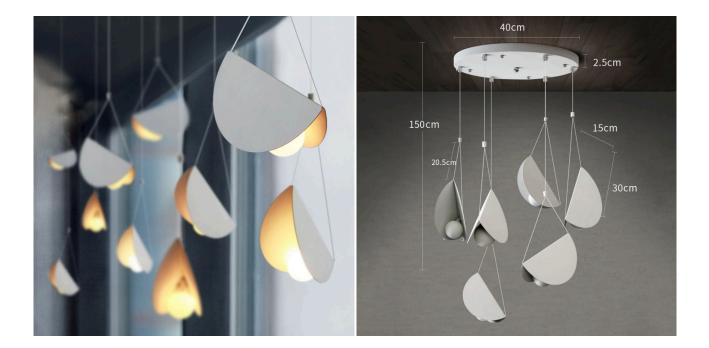

## White glider pendant light chandelier - 6 head

| Description                 | A simple, delicate minimalist floating light chandelier.<br>Creating the illusion that it is seamlessly frozen and<br>suspended in air. |
|-----------------------------|-----------------------------------------------------------------------------------------------------------------------------------------|
| Lamp type                   | G9                                                                                                                                      |
| Dimmable?                   | No                                                                                                                                      |
| Material                    | metal and wire rope                                                                                                                     |
| Colour                      | White                                                                                                                                   |
| Maximum Wattage             | 40W                                                                                                                                     |
| Measurements - shade        | Width: 30cm / 11.81in<br>Height: 15cm / 5.9in                                                                                           |
| Measurements - ceiling rose | 40cm / 15.75in                                                                                                                          |
| Measurements - drop         | 150cm / 59in (extendable upon request)                                                                                                  |
| Weight                      | 5kg / 11lbs                                                                                                                             |
| Listing                     | UL, CE                                                                                                                                  |