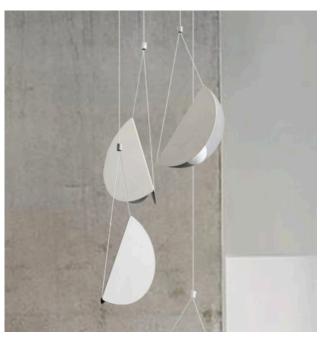

## White glider pendant light chandelier - 3 heads

| Description                 | A simple, delicate minimalist floating light chandelier.  Creating the illusion that it is seamlessly frozen and suspended in air. |
|-----------------------------|------------------------------------------------------------------------------------------------------------------------------------|
| Lamp type                   | G9                                                                                                                                 |
| Dimmable?                   | No                                                                                                                                 |
| Material                    | metal and wire rope                                                                                                                |
| Colour                      | White                                                                                                                              |
| Maximum Wattage             | 40W                                                                                                                                |
| Measurements - shade        | Width: 30cm / 11.81in<br>Height: 15cm / 5.9in                                                                                      |
| Measurements - ceiling rose | 30cm diameter (11.8in)                                                                                                             |
| Measurements - drop         | 150cm / 59in (extendable upon request)                                                                                             |
| Weight                      | 2.5kg / 5.5lbs                                                                                                                     |
| Listing                     | UL, CE                                                                                                                             |