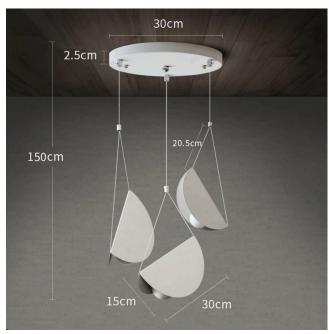

## White glider pendant light chandelier - 3 heads

| Description                 | A simple, delicate minimalist floating light chandelier.  Creating the illusion that it is seamlessly frozen and suspended in air. |
|-----------------------------|------------------------------------------------------------------------------------------------------------------------------------|
| Lamp type                   | G9                                                                                                                                 |
| Dimmable?                   | No                                                                                                                                 |
| Material                    | metal and wire rope                                                                                                                |
| Colour                      | White                                                                                                                              |
| Maximum Wattage             | 40W                                                                                                                                |
| Measurements - shade        | Width: 30cm / 11.81in<br>Height: 15cm / 5.9in                                                                                      |
| Measurements - ceiling rose | 30cm diameter (11.8in)                                                                                                             |
| Measurements - drop         | 150cm / 59in (extendable upon request)                                                                                             |
| Weight                      | 2.5kg / 5.5lbs                                                                                                                     |
| Listing                     | UL, CE                                                                                                                             |